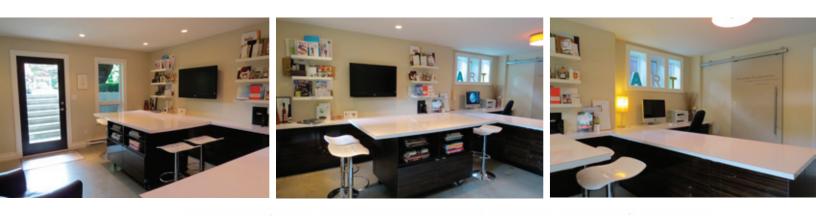

## **ADDITIONAL PHOTOS**

- > 500 sq ft custom built office with sliding door to resource room, could be converted to additional accomodation.
- > Built in speaker system through-out including rear deck + rooftop. Built in electronics in entry closet with HDMI cable on main and office. Communications panel supports wifi, apple TV etc.
- > Fabulous rooftop terrace, surrounded by glass and river rock. Access via hydraulic lift skylight.
- > Blocks from Fisherman's Wharf, Ogden Point, downtown and Beacon Hill Park.