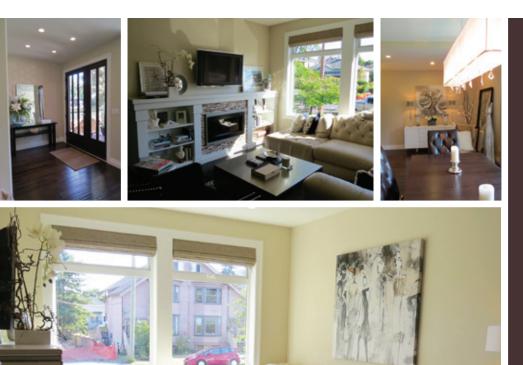

213 MICHIGAN STREET

Urban West Coast Luxury

3 Bed, 3.5 Bath | 2160 Sq Ft on 3 Levels | 8' Walk-Out Office | 2 Decks + 2 Balconies + Rooftop Terrace

Designer style radiates throughout this beautiful award winning property. A west coast urban home with 3 beds, 3.5 baths, a lower level with custom walk-out office and a fabulous roof top terrace. Features over-height ceilings, beautiful handscraped hardwood floors, living room with built-ins + fireplace. Gourmet kitchen with island, quartz counters & Jenn-Air stainless appliances. Dining area opens to sunny back deck for BBQ and happy hour, overlooking a beautiful all-white flowering fenced yard. Upper floor boasts a master with custom closet, double doors to a balcony and an ensuite with walk-in shower. 2 more bedrooms share a 4 pce bath with air jet soaker tub, one with double doors to a huge sun drenched morning deck. Blocks from Fisherman's Wharf, Ogden Point, downtown & Beacon Hill Park. Watch fireworks from your own rooftop!

- > glass panel decks, balconies + rooftop
- > custom office
- > handscraped oak hardwood floors
- > light fixtures
- > wallpaper feature walls
- > caesarstone countertops
- > vessel sinks
- > frameless glass ensuite walk-in shower
- > custom built master closets
- > pocket doors with translucent glass
- > thick shag carpet in bedrooms
- > designer tile throughout
- > kitchen cupboard glass doors
- > extensive landscaping
- > sprinkler system
- > built-in shelving/fireplace
- > custom window coverings
- > fence & iron gate