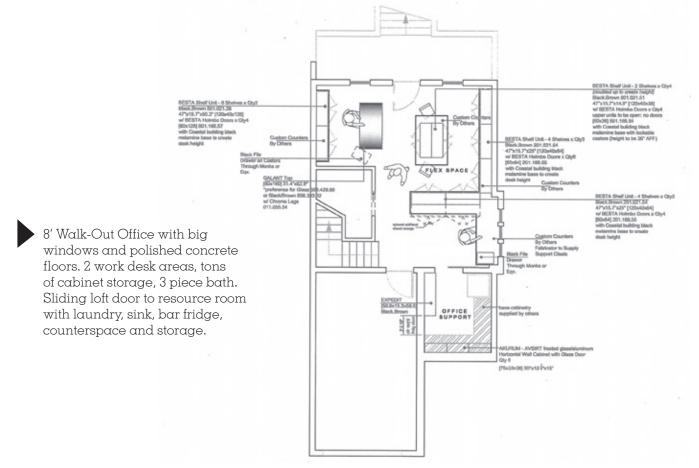

## **ADDITIONAL PHOTOS**

- > 500 sq ft custom built office with sliding door to resource room, could be converted to additional accomodation.
- > Built in speaker system through-out including rear deck + rooftop. Built in electronics in entry closet with HDMI cable on main and office. Communications panel supports wifi, apple TV etc.
- > Fabulous rooftop terrace, surrounded by glass and river rock. Access via hydraulic lift skylight.
- > Blocks from Fisherman's Wharf, Ogden Point, downtown and Beacon Hill Park.

| 6         |          |            |         |
|-----------|----------|------------|---------|
|           | FINISHED | UNFINISHED | TOTAL   |
|           | SQ. FT.  | SQ. FT.    | SQ. FT. |
| MAIN      | 792      | 0          | 792     |
| UPPER     | 738      | 0          | 738     |
| LOWER     | 531      | 0          | 531     |
| TOTAL     | 2061     | 0          | 2061    |
| GARAGE    | 0        | 260        | 260     |
| BALCONY'S | 0        | 184        | 184     |
| PORCHS    | 0        | 172        | 172     |
| PATIO     | 0        | 99         | 99      |