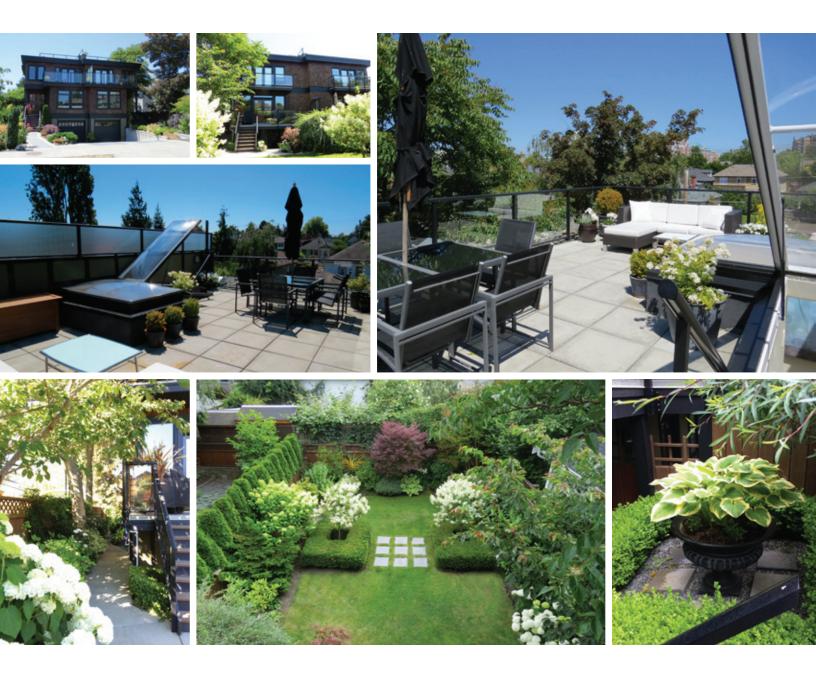

213 MICHIGAN STREET

Urban West Coast Luxury

3 Bed, 3.5 Bath | 2160 Sq Ft on 3 Levels | 8' Walk-Out Office | 2 Decks + 2 Balconies + Rooftop Terrace

Designer style radiates throughout this beautiful award winning property. A west coast urban home with 3 beds, 3.5 baths, a lower level with custom walk-out office and a fabulous roof top terrace. Features over-height ceilings, beautiful handscraped hardwood floors, living room with built-ins + fireplace. Gourmet kitchen with island, quartz counters & Jenn-Air stainless appliances. Dining area opens to sunny back deck for BBQ and happy hour, overlooking a beautiful all-white flowering fenced yard. Upper floor boasts a master with custom closet, double doors to a balcony and an ensuite with walk-in shower. 2 more bedrooms share a 4 pce bath with air jet soaker tub, one with double doors to a huge sun drenched morning deck. Blocks from Fisherman's Wharf, Ogden Point, downtown & Beacon Hill Park. Watch fireworks from your own rooftop!

## **ADDITIONAL PHOTOS**

- > 500 sq ft custom built office with sliding door to resource room, could be converted to additional accomodation.
- > Built in speaker system through-out including rear deck + rooftop. Built in electronics in entry closet with HDMI cable on main and office. Communications panel supports wifi, apple TV etc.
- > Fabulous rooftop terrace, surrounded by glass and river rock. Access via hydraulic lift skylight.
- > Blocks from Fisherman's Wharf, Ogden Point, downtown and Beacon Hill Park.