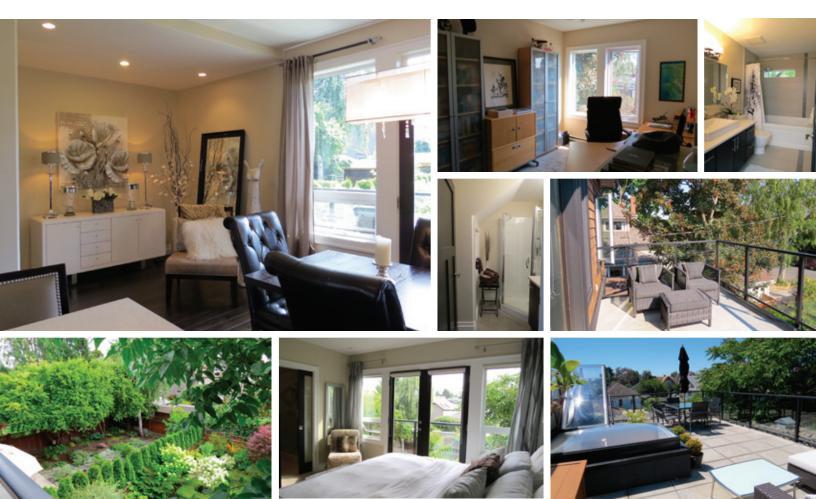

213 MICHIGAN STREET

Urban West Coast Luxury

3 Bed, 3.5 Bath | 2160 Sq Ft on 3 Levels | 8' Walk-Out Office | 2 Decks + 2 Balconies + Rooftop Terrace

Designer style radiates throughout this beautiful award winning property. A west coast urban home with 3 beds, 3.5 baths, a lower level with custom walk-out office and a fabulous roof top terrace. Features over-height ceilings, beautiful handscraped hardwood floors, living room with built-ins + fireplace. Gourmet kitchen with island, quartz counters & Jenn-Air stainless appliances. Dining area opens to sunny back deck for BBQ and happy hour, overlooking a beautiful all-white flowering fenced yard. Upper floor boasts a master with custom closet, double doors to a balcony and an ensuite with walk-in shower. 2 more bedrooms share a 4 pce bath with air jet soaker tub, one with double doors to a huge sun drenched morning deck. Blocks from Fisherman's Wharf, Ogden Point, downtown & Beacon Hill Park. Watch fireworks from your own rooftop!

- > glass panel decks, balconies + rooftop
- > custom office
- > handscraped oak hardwood floors
- > light fixtures
- > wallpaper feature walls
- > caesarstone countertops
- > vessel sinks
- > frameless glass ensuite walk-in shower
- > custom built master closets
- > pocket doors with translucent glass
- > thick shag carpet in bedrooms
- > designer tile throughout
- > kitchen cupboard glass doors
- > extensive landscaping
- > sprinkler system
- > built-in shelving/fireplace
- > custom window coverings
- > fence & iron gate

## FEATURES

- > 9 ft ceilings on main
- > handscraped hardwood floors
- > Jenn Air Stainless Steel Appliances
- > Infloor radiant floor heat in 2 baths
- > Frameless Walk-in Ensuite Shower
- > Airjet soaker tub in 2nd bath
- > Central Vac
- > Single Car Garage