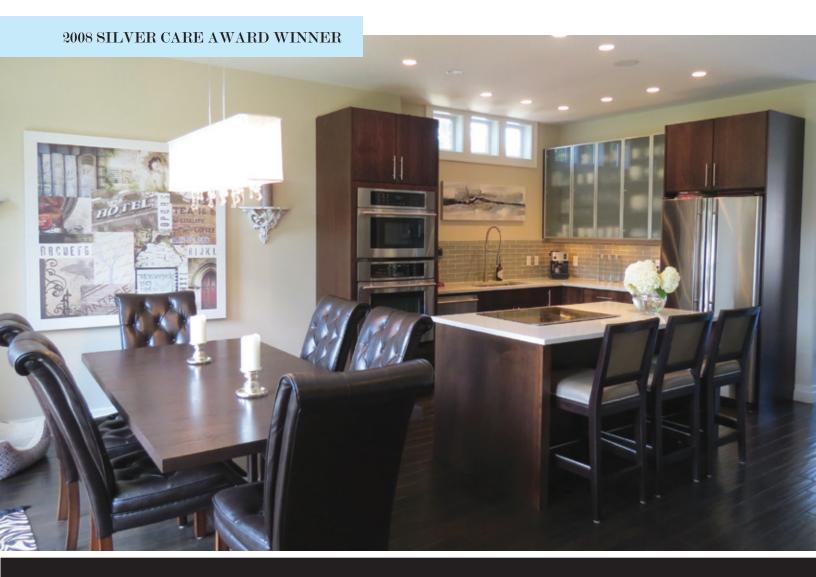

213 MICHIGAN STREET

Urban West Coast Luxury

3 Bed, 3.5 Bath | 2160 Sq Ft on 3 Levels | 8' Walk-Out Office | 2 Decks + 2 Balconies + Rooftop Terrace

Designer style radiates throughout this beautiful award winning property. A west coast urban home with 3 beds, 3.5 baths, a lower level with custom walk-out office and a fabulous roof top terrace. Features over-height ceilings, beautiful handscraped hardwood floors, living room with built-ins + fireplace. Gourmet kitchen with island, quartz counters & Jenn-Air stainless appliances. Dining area opens to sunny back deck for BBQ and happy hour, overlooking a beautiful all-white flowering fenced yard. Upper floor boasts a master with custom closet, double doors to a balcony and an ensuite with walk-in shower. 2 more bedrooms share a 4 pce bath with air jet soaker tub, one with double doors to a huge sun drenched morning deck. Blocks from Fisherman's Wharf, Ogden Point, downtown & Beacon Hill Park. Watch fireworks from your own rooftop!

## FEATURES

- > 9 ft ceilings on main
- > handscraped hardwood floors
- > Jenn Air Stainless Steel Appliances
- > Infloor radiant floor heat in 2 baths
- > Frameless Walk-in Ensuite Shower
- > Airjet soaker tub in 2nd bath
- > Central Vac
- > Single Car Garage