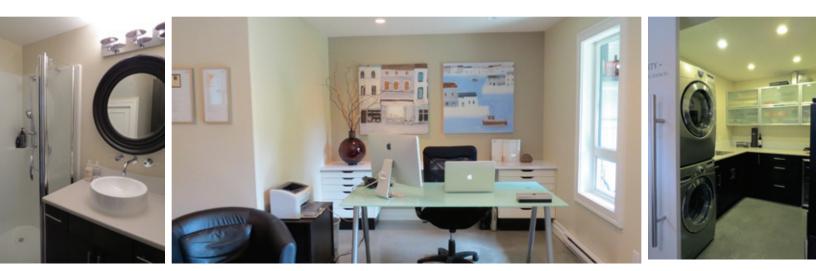

## FEATURES

- > 9 ft ceilings on main
- > handscraped hardwood floors
- > Jenn Air Stainless Steel Appliances
- > Infloor radiant floor heat in 2 baths
- > Frameless Walk-in Ensuite Shower
- > Airjet soaker tub in 2nd bath
- > Central Vac
- > Single Car Garage

## **ADDITIONAL PHOTOS**

- > 500 sq ft custom built office with sliding door to resource room, could be converted to additional accomodation.
- > Built in speaker system through-out including rear deck + rooftop. Built in electronics in entry closet with HDMI cable on main and office. Communications panel supports wifi, apple TV etc.
- > Fabulous rooftop terrace, surrounded by glass and river rock. Access via hydraulic lift skylight.
- > Blocks from Fisherman's Wharf, Ogden Point, downtown and Beacon Hill Park.