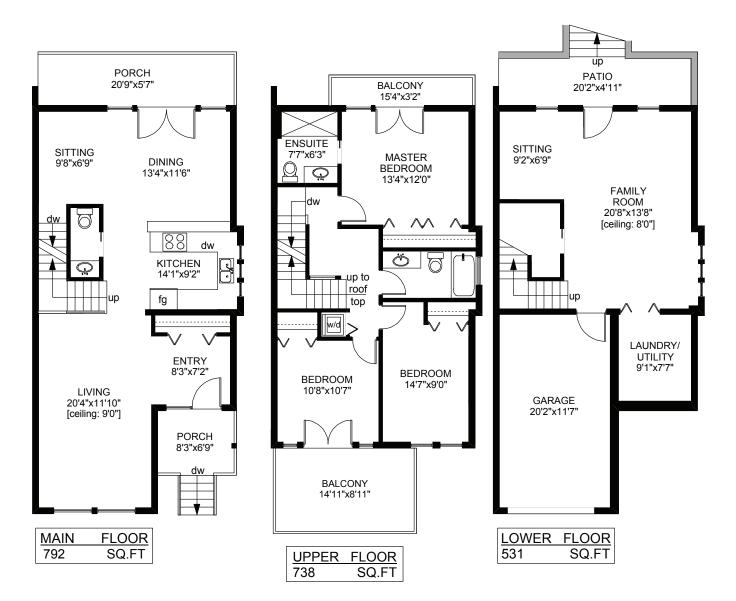

| 6         |          |            |         |
|-----------|----------|------------|---------|
|           | FINISHED | UNFINISHED | TOTAL   |
|           | SQ. FT.  | SQ. FT.    | SQ. FT. |
| MAIN      | 792      | 0          | 792     |
| UPPER     | 738      | 0          | 738     |
| LOWER     | 531      | 0          | 531     |
| TOTAL     | 2061     | 0          | 2061    |
| GARAGE    | 0        | 260        | 260     |
| BALCONY'S | 0        | 184        | 184     |
| PORCHS    | 0        | 172        | 172     |
| PATIO     | 0        | 99         | 99      |