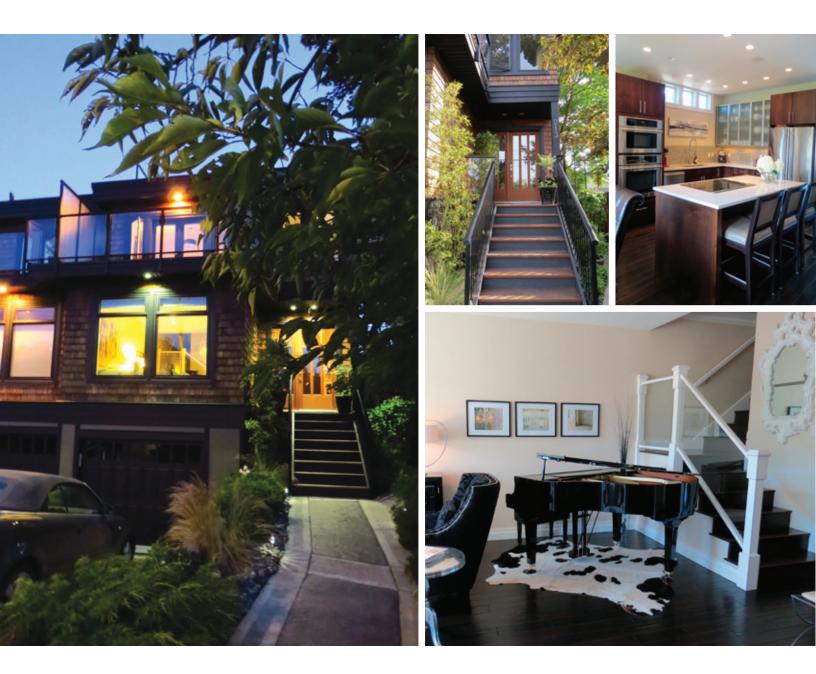

213 MICHIGAN STREET

Urban West Coast Luxury

3 Bed, 3.5 Bath | 2160 Sq Ft on 3 Levels | 8' Walk-Out Office | 2 Decks + 2 Balconies + Rooftop Terrace

Designer style radiates throughout this beautiful award winning property. A west coast urban home with 3 beds, 3.5 baths, a lower level with custom walk-out office and a fabulous roof top terrace. Features over-height ceilings, beautiful handscraped hardwood floors, living room with built-ins + fireplace. Gourmet kitchen with island, quartz counters & Jenn-Air stainless appliances. Dining area opens to sunny back deck for BBQ and happy hour, overlooking a beautiful all-white flowering fenced yard. Upper floor boasts a master with custom closet, double doors to a balcony and an ensuite with walk-in shower. 2 more bedrooms share a 4 pce bath with air jet soaker tub, one with double doors to a huge sun drenched morning deck. Blocks from Fisherman's Wharf, Ogden Point, downtown & Beacon Hill Park. Watch fireworks from your own rooftop!

- > glass panel decks, balconies + rooftop
- > custom office
- > handscraped oak hardwood floors
- > light fixtures
- > wallpaper feature walls
- > caesarstone countertops
- > vessel sinks
- > frameless glass ensuite walk-in shower
- > custom built master closets
- > pocket doors with translucent glass
- > thick shag carpet in bedrooms
- > designer tile throughout
- > kitchen cupboard glass doors
- > extensive landscaping
- > sprinkler system
- > built-in shelving/fireplace
- > custom window coverings
- > fence & iron gate

## FEATURES

- > 9 ft ceilings on main
- > handscraped hardwood floors
- > Jenn Air Stainless Steel Appliances
- > Infloor radiant floor heat in 2 baths
- > Frameless Walk-in Ensuite Shower
- > Airjet soaker tub in 2nd bath
- > Central Vac
- > Single Car Garage