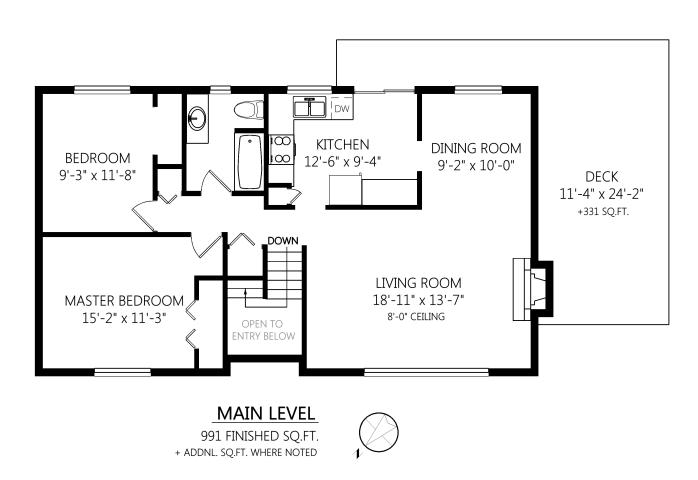

FAIR REALTY

markojuras@shaw.ca markojuras.com

Office: 778-430-2228 Fax: 778-430-2228 Mobile: 250-380-8297

2917 Pickford Rd

Shown length and width dimensions are approximate. Area sq.ft. is representative of the on-site measurements. (1" accuracy)

standardres.ca

Figures, Calculations, and Representations are for indicative and promotional purpose only. VI Standard Real Estate Services Inc. will not be liable for any damages of any kind arising from the mis-use of this information.

|             |       | Fin. Sq.Ft. | UnFin. Sq.Ft. | Total Sq.Ft. |
|-------------|-------|-------------|---------------|--------------|
| Main Level  |       | 991         | 0             | 991          |
| Lower Level |       | 555         | 433           | 988          |
| Garage      |       | 0           | 307           | 307          |
|             | Total | 1546        | 740           | 2286         |