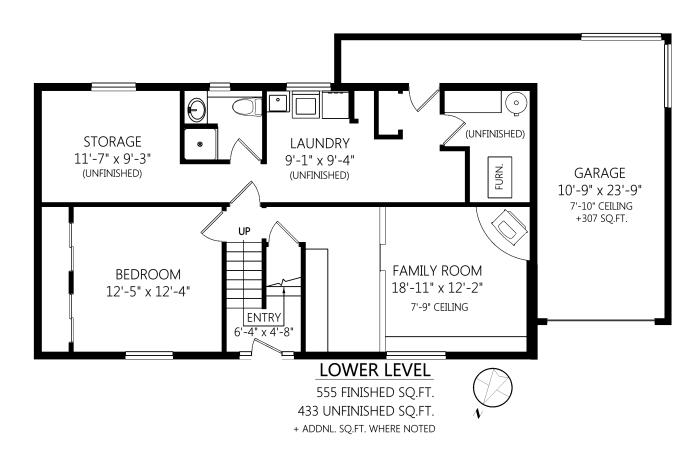

FAIR REALTY

markojuras@shaw.ca markojuras.com

Office: 778-430-2228 Fax: 778-430-2228 Mobile: 250-380-8297

2917 Pickford Rd

| Shown length and width dimensions are approximate.                       |  |
|--------------------------------------------------------------------------|--|
| Area sq.ft. is representative of the on-site measurements. (1" accuracy) |  |

standardres.ca

Figures, Calculations, and Representations are for indicative and promotional purpose only. VI Standard Real Estate Services Inc. will not be liable for any damages of any kind arising from the mis-use of this information.

|             |       | Fin. Sq.Ft. | UnFin. Sq.Ft. | Total Sq.Ft. |
|-------------|-------|-------------|---------------|--------------|
| Main Level  |       | 991         | 0             | 991          |
| Lower Level |       | 555         | 433           | 988          |
| Garage      |       | 0           | 307           | 307          |
|             | Total | 1546        | 740           | 2286         |