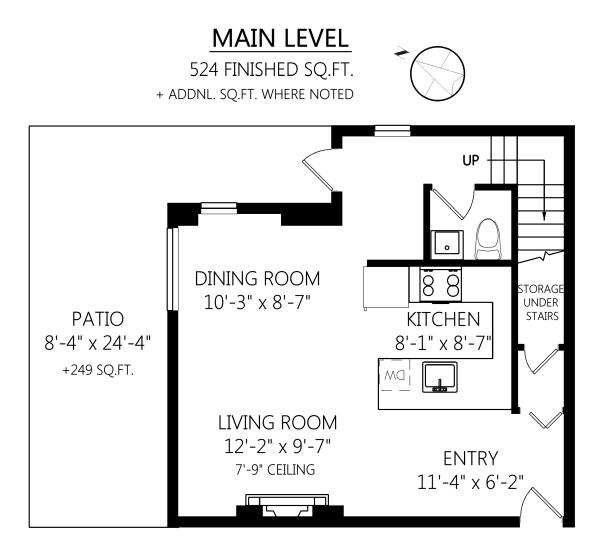

FAIR REALTY

markojuras@shaw.ca markojuras.com

Office: 778-430-2228 Fax: 778-430-2228

Mobile: 250-380-8297

110-787 Tyee Rd

|             |       | Fin. Sq.Ft. | UnFin. Sq.Ft. | Total Sq.Ft. | Shown length and width dimensions are approximate.                       |
|-------------|-------|-------------|---------------|--------------|--------------------------------------------------------------------------|
| Main Level  |       | 524         | 0             | 524          | Area sq.ft. is representative of the on-site measurements. (1" accuracy) |
| Upper Level |       | 557         | 0             | 557          |                                                                          |
|             | Total | 1081        | 0             | 1081         | standard<br>standardres ca                                               |

Figures, Calculations, and Representations are for indicative and promotional purpose only. VI Standard Real Estate Services Inc. will not be liable for any damages of any kind arising from the mis-use of this information.