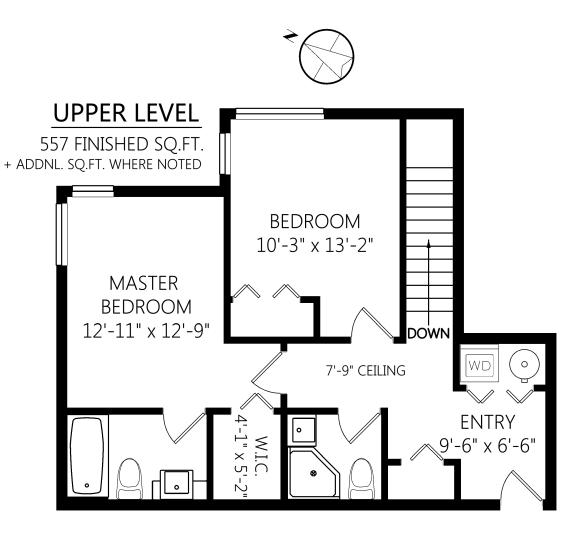

FAIR REALTY

markojuras@shaw.ca markojuras.com

Office: 778-430-2228 Fax: 778-430-2228 Mobile: 250-380-8297

110-787 Tyee Rd

|             | Fin. Sq.Ft. | UnFin. Sq.Ft. | Total Sq.Ft.      | Shown length and width dimensions are approximate.                       |
|-------------|-------------|---------------|-------------------|--------------------------------------------------------------------------|
| Main Level  | 524         | 0             | 524               | Area sq.ft. is representative of the on-site measurements. (1" accuracy) |
| Upper Level | 557         | 0             | 557               |                                                                          |
| То          | al 1081     | 0             | 1081 Standardress |                                                                          |

Figures, Calculations, and Representations are for indicative and promotional purpose only. VI Standard Real Estate Services Inc. will not be liable for any damages of any kind arising from the mis-use of this information.