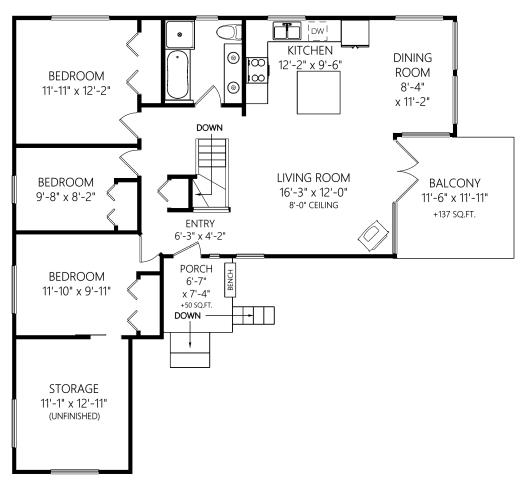

## MAIN LEVEL

1109 FINISHED SQ.FT. 152 UNFINISHED SQ.FT.

+ ADDNL. SQ.FT. WHERE NOTED

|             |       | Fin. Sq.Ft. | UnFin. Sq.Ft. | Total Sq.Ft. |
|-------------|-------|-------------|---------------|--------------|
| Main Level  |       | 1109        | 152           | 1261         |
| Lower Level |       | 1004        | 0             | 1004         |
|             | Total | 2113        | 152           | 2265         |

Shown length and width dimensions are approximate. Area sq.ft. is representative of the on-site measurements. (1" accuracy)