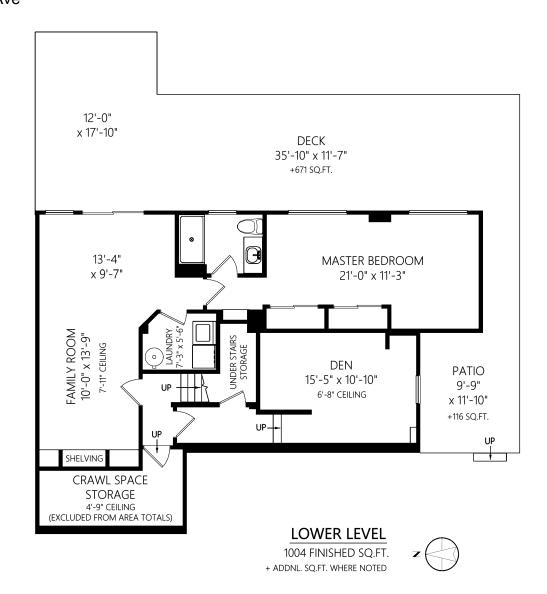

## MAIN LEVEL

1109 FINISHED SQ.FT. 152 UNFINISHED SQ.FT.

+ ADDNL. SQ.FT. WHERE NOTED

|             |       | Fin. Sq.Ft. | UnFin. Sq.Ft. | Total Sq.Ft. |
|-------------|-------|-------------|---------------|--------------|
| Main Level  |       | 1109        | 152           | 1261         |
| Lower Level |       | 1004        | 0             | 1004         |
|             | Total | 2113        | 152           | 2265         |

Shown length and width dimensions are approximate. Area sq.ft. is representative of the on-site measurements. (1" accuracy)