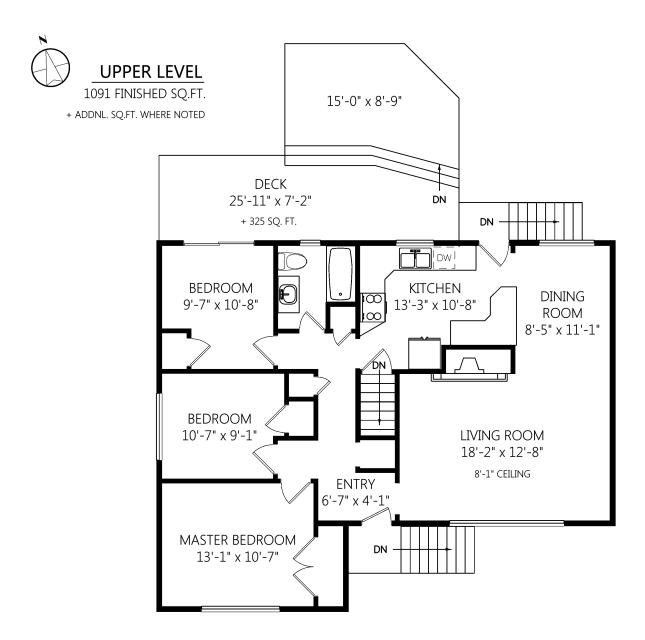

## **Marko Juras**

FAIR REALTY

markojuras@shaw.ca markojuras.com

Office: 778-430-2228 Fax: 778-430-2228

Mobile: 250-380-8297

324 Kamloops Ave

|             |       | Fin. Sq.Ft. | UnFin. Sq.Ft. | Total Sq.Ft. |
|-------------|-------|-------------|---------------|--------------|
| Upper Level |       | 1091        | 0             | 1091         |
| Lower Level |       | 846         | 56            | 902          |
| Garage      |       | 0           | 254           | 254          |
| •           | Total | 1937        | 310           | 2247         |

Shown length and width dimensions are approximate.

Area sq.ft. is representative of the on-site measurements. (1" accuracy)