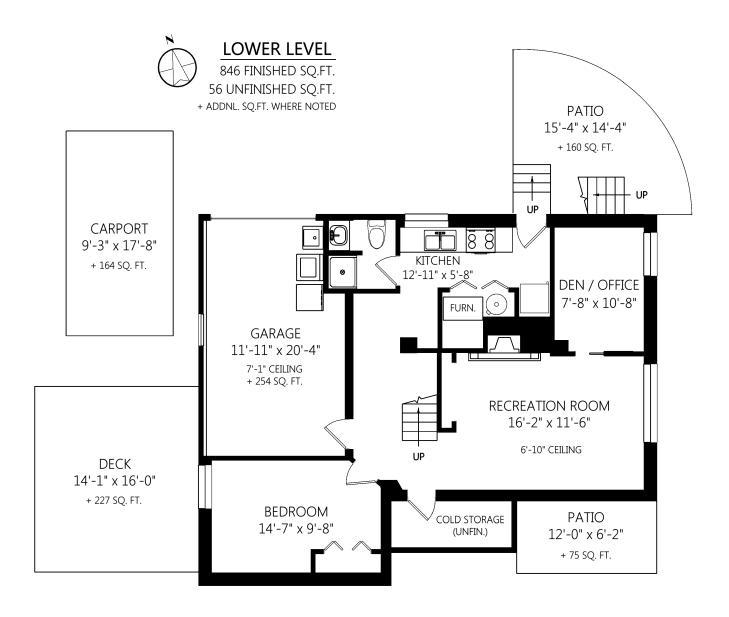

## **Marko Juras**

FAIR REALTY

markojuras@shaw.ca markojuras.com

Office: 778-430-2228 Fax: 778-430-2228 Mobile: 250-380-8297

324 Kamloops Ave

|             | Fin. Sq.Ft. | UnFin. Sq.Ft. | Total Sq.Ft. |
|-------------|-------------|---------------|--------------|
| Upper Level | 1091        | 0             | 1091         |
| Lower Level | 846         | 56            | 902          |
| Garage      | 0           | 254           | 254          |
| Total       | 1937        | 310           | 2247         |

Shown length and width dimensions are approximate.

Area sq.ft. is representative of the on-site measurements. (1" accuracy)