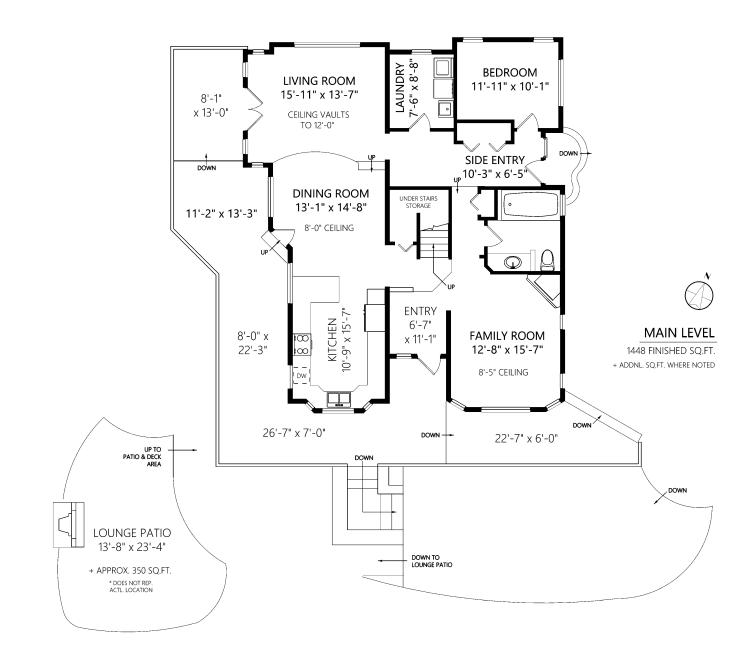

FAIR REALTY

markojuras@shaw.ca markojuras.com

Office: 778-430-2228 Fax: 778-430-2228 Mobile: 250-380-8297

1630 Davies Rd

| Shown length and width dimensions are approximate.                       |
|--------------------------------------------------------------------------|
| Area sq.ft. is representative of the on-site measurements. (1" accuracy) |

standardres.ca

Figures, Calculations, and Representations are for indicative and promotional purpose only. VI Standard Real Estate Services Inc. will not be liable for any damages of any kind arising from the mis-use of this information.

|                 | Fin. Sq.Ft. | UnFin. Sq.Ft. | Total Sq.Ft. |
|-----------------|-------------|---------------|--------------|
| Main Level      | 1448        | 0             | 1448         |
| Upper Level     | 715         | 0             | 715          |
| Detached Office | 198         | 0             | 198          |
| Double Garage   | 0           | 600           | 600          |
| Total           | 2361        | 600           | 2961         |