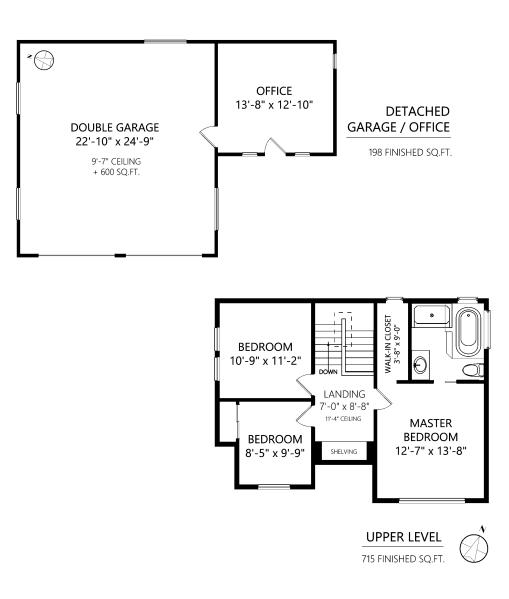

FAIR REALTY

markojuras@shaw.ca markojuras.com

Office: 778-430-2228 Fax: 778-430-2228 Mobile: 250-380-8297

1630 Davies Rd

Shown length and width dimensions are approximate. Area sq.ft. is representative of the on-site measurements. (1" accuracy)

standardres.ca

Figures, Calculations, and Representations are for indicative and promotional purpose only. VI Standard Real Estate Services Inc. will not be liable for any damages of any kind arising from the mis-use of this information.

|                 | Fin. Sq.Ft. | UnFin. Sq.Ft. | Total Sq.Ft. |
|-----------------|-------------|---------------|--------------|
| Main Level      | 1448        | 0             | 1448         |
| Upper Level     | 715         | 0             | 715          |
| Detached Office | 198         | 0             | 198          |
| Double Garage   | 0           | 600           | 600          |
| Тс              | otal 2361   | 600           | 2961         |