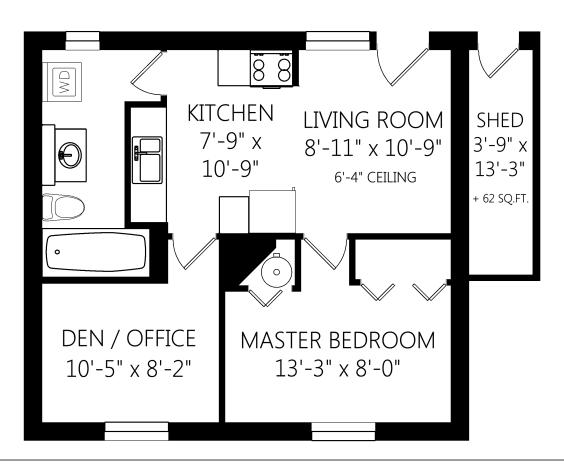

## **Marko Juras**

FAIR REALTY

Office: 778-430-2228 Fax: 778-430-2228 Mobile: 250-380-8297

markojuras@shaw.ca markojuras.com

1212 Queens Ave

|             |       | Fin. Sq.Ft. | UnFin. Sq.Ft. | Total Sq.Ft. |
|-------------|-------|-------------|---------------|--------------|
| Main Level  |       | 694         | 0             | 694          |
| Lower Level |       | 631         | 0             | 631          |
|             | Total | 1325        | 0             | 1325         |

Shown length and width dimensions are approximate. Area sq.ft. is representative of the on-site measurements. (1" accuracy)