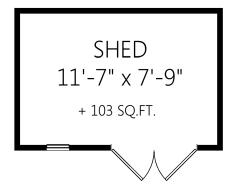

## **Marko Juras**

FAIR REALTY

Office: 778-430-2228 Fax: 778-430-2228 Mobile: 250-380-8297

markojuras@shaw.ca markojuras.com

1212 Queens Ave

|             |       | Fin. Sq.Ft. | UnFin. Sq.Ft. | Total Sq.Ft. |
|-------------|-------|-------------|---------------|--------------|
| Main Level  |       | 694         | 0             | 694          |
| Lower Level |       | 631         | 0             | 631          |
|             | Total | 1325        | 0             | 1325         |

Shown length and width dimensions are approximate. Area sq.ft. is representative of the on-site measurements. (1" accuracy)