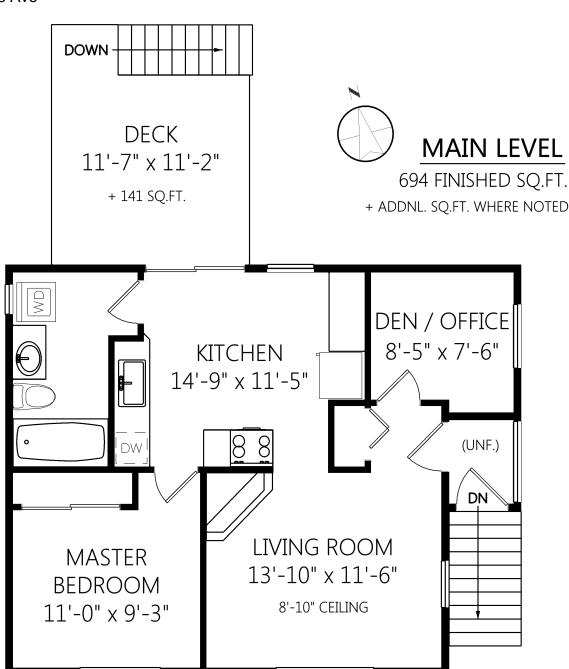

## **Marko Juras**

FAIR REALTY

Office: 778-430-2228 Fax: 778-430-2228 Mobile: 250-380-8297

markojuras@shaw.ca markojuras.com

1212 Queens Ave

|             |       | Fin. Sq.Ft. | UnFin. Sq.Ft. | Total Sq.Ft. |
|-------------|-------|-------------|---------------|--------------|
| Main Level  |       | 694         | 0             | 694          |
| Lower Level |       | 631         | 0             | 631          |
|             | Total | 1325        | 0             | 1325         |

Shown length and width dimensions are approximate. Area sq.ft. is representative of the on-site measurements. (1" accuracy)