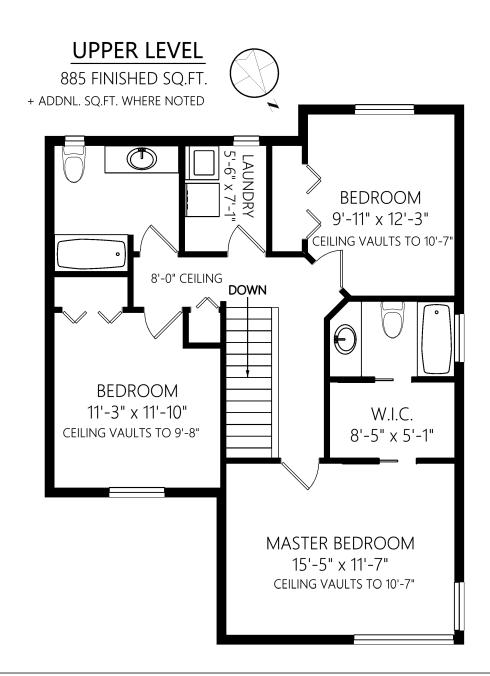

## **Marko Juras**

FAIR REALTY

markojuras@shaw.ca markojuras.com

Mobile: 250-380-8297

Office: 778-430-2228

778-430-2228 Fax:

989 Walfred Rd

|             | Fin. Sq.Ft. | UnFin. Sq.Ft. | Total Sq.Ft. |
|-------------|-------------|---------------|--------------|
| Main Level  | 587         | 0             | 587          |
| Garage      | 0           | 258           | 258          |
| Upper Level | 885         | 0             | 885          |
| To          | tal 1472    | 258           | 1730         |

Shown length and width dimensions are approximate. Area sq.ft. is representative of the on-site measurements. (1" accuracy)