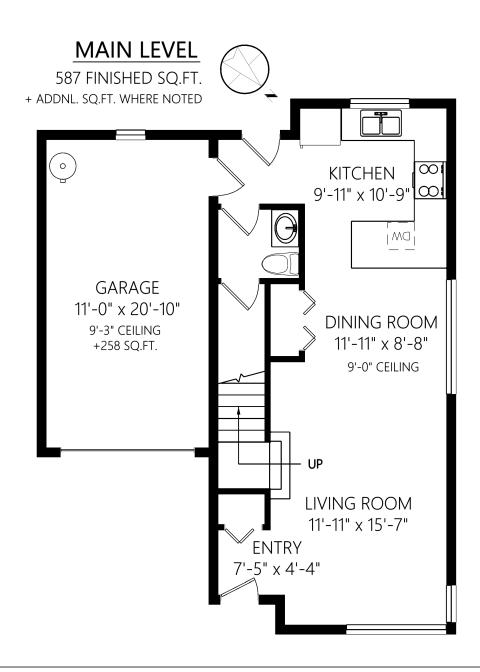

## **Marko Juras**

FAIR REALTY

Mobile: 250-380-8297

Office: 778-430-2228 778-430-2228 Fax:

markojuras@shaw.ca markojuras.com

989 Walfred Rd

|             | Fin. Sq.Ft. | UnFin. Sq.Ft. | Total Sq.Ft. |
|-------------|-------------|---------------|--------------|
| Main Level  | 587         | 0             | 587          |
| Garage      | 0           | 258           | 258          |
| Upper Level | 885         | 0             | 885          |
| Total       | 1472        | 258           | 1730         |

Shown length and width dimensions are approximate. Area sq.ft. is representative of the on-site measurements. (1" accuracy)