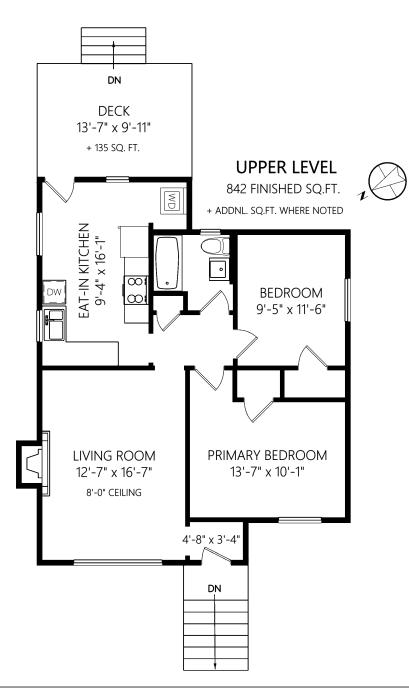

## 1911 Chambers St

Shown length and width dimensions are approximate. Area sq.ft. is representative of the on-site measurements. (1" accuracy)

standardres.ca

Figures, Calculations, and Representations are for indicative and promotional purpose only. VI Standard Real Estate Services Inc. will not be liable for any damages of any kind arising from the mis-use of this information.

|             |       | Fin. Sq.Ft. | UnFin. Sq.Ft. | Total Sq.Ft. |
|-------------|-------|-------------|---------------|--------------|
| Upper Level |       | 842         | 0             | 842          |
| Lower Level |       | 810         | 88            | 898          |
| Garage      |       | 0           | 348           | 348          |
|             | Total | 1652        | 436           | 2088         |