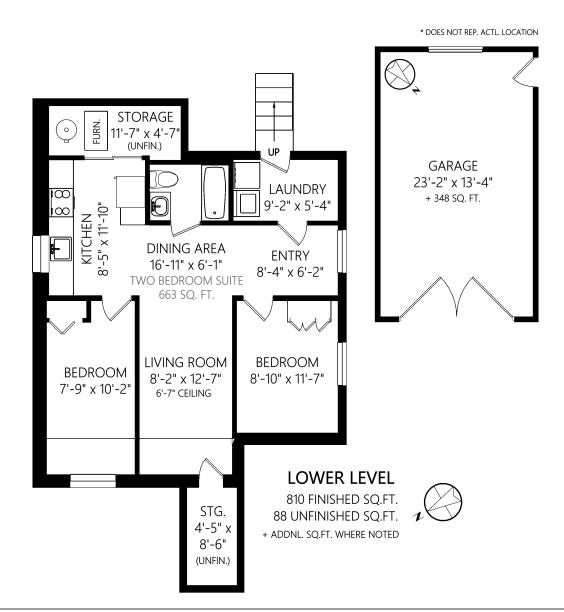

standardres.ca

Figures, Calculations, and Representations are for indicative and promotional purpose only. VI Standard Real Estate Services Inc. will not be liable for any damages of any kind arising from the mis-use of this information.

|             | Fin. Sq.Ft. | UnFin. Sq.Ft. | Total Sq.Ft. |
|-------------|-------------|---------------|--------------|
| Upper Level | 842         | 0             | 842          |
| Lower Level | 810         | 88            | 898          |
| Garage      | 0           | 348           | 348          |
| Tot         | al 1652     | 436           | 2088         |