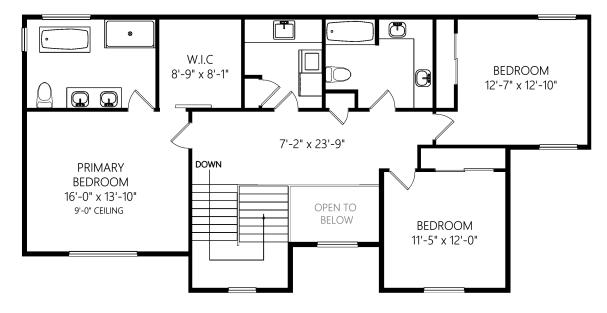

## **Marko Juras**

FAIR REALTY

markojuras@shaw.ca markojuras.com

Mobile: 250-380-8297

Office: 778-430-2228

Fax: 778-430-2228

4113 Alberg Lane

|             | Fin. Sq.Ft. | UnFin. Sq.Ft. | Total Sq.Ft. |
|-------------|-------------|---------------|--------------|
| Garage      | 0           | 441           | 441          |
| Main Level  | 1853        | 0             | 1853         |
| Upper Level | 1330        | 0             | 1330         |
| То          | tal 3183    | 441           | 3624         |

Shown length and width dimensions are approximate. Area sq.ft. is representative of the on-site measurements. (1" accuracy)

## **Marko Juras**

FAIR REALTY

markojuras@shaw.ca markojuras.com

778-430-2228 Fax:

Office: 778-430-2228 Mobile: 250-380-8297

4113 Alberg Lane

|             |       | Fin. Sq.Ft. | UnFin. Sq.Ft. | Total Sq.Ft. |
|-------------|-------|-------------|---------------|--------------|
| Garage      |       | 0           | 441           | 441          |
| Main Level  |       | 1853        | 0             | 1853         |
| Upper Level |       | 1330        | 0             | 1330         |
|             | Total | 3183        | 441           | 3624         |