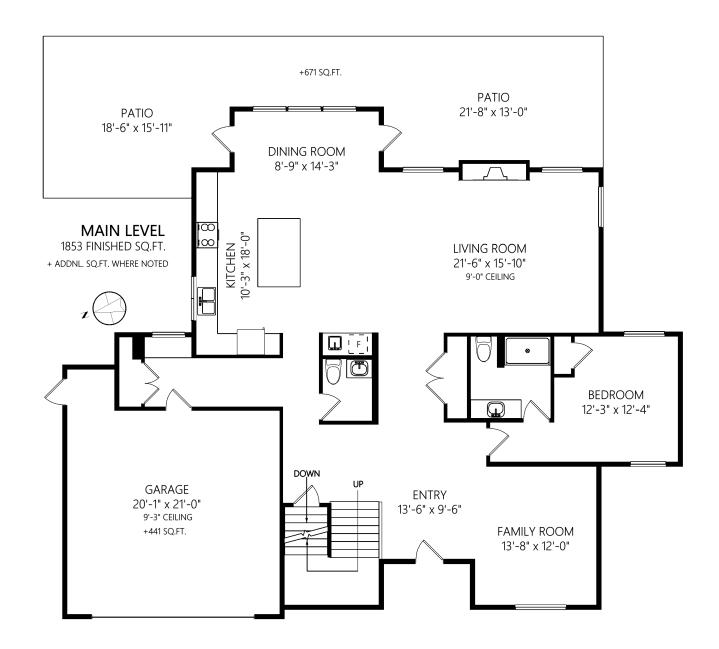

## **Marko Juras**

FAIR REALTY

markojuras@shaw.ca markojuras.com

Mobile: 250-380-8297

Office: 778-430-2228

Fax: 778-430-2228

4113 Alberg Lane

|             | Fin. Sq.Ft. | UnFin. Sq.Ft. | Total Sq.Ft. |
|-------------|-------------|---------------|--------------|
| Garage      | 0           | 441           | 441          |
| Main Level  | 1853        | 0             | 1853         |
| Upper Level | 1330        | 0             | 1330         |
| То          | tal 3183    | 441           | 3624         |

Shown length and width dimensions are approximate. Area sq.ft. is representative of the on-site measurements. (1" accuracy)

## **Marko Juras**

FAIR REALTY

markojuras@shaw.ca markojuras.com

778-430-2228 Fax:

Office: 778-430-2228 Mobile: 250-380-8297

4113 Alberg Lane

|             |       | Fin. Sq.Ft. | UnFin. Sq.Ft. | Total Sq.Ft. |
|-------------|-------|-------------|---------------|--------------|
| Garage      |       | 0           | 441           | 441          |
| Main Level  |       | 1853        | 0             | 1853         |
| Upper Level |       | 1330        | 0             | 1330         |
|             | Total | 3183        | 441           | 3624         |