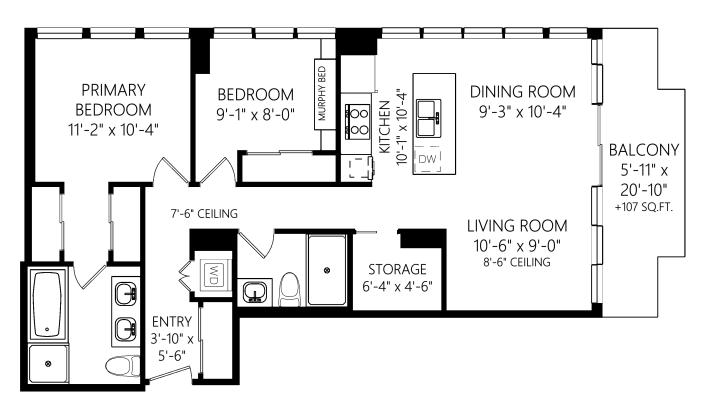

FAIR REALTY

markojuras@shaw.ca markojuras.com

Office: 778-430-2228 778-430-2228 Fax:

Mobile: 250-380-8297

1002-708 Burdett Ave

Shown length and width dimensions are approximate. Area sq.ft. is representative of the on-site measurements. (1" accuracy)

|              |       | Fin. Sq.Ft. | UnFin. Sq.Ft. | Total Sq.Ft. |
|--------------|-------|-------------|---------------|--------------|
| Single Level |       | 955         | 0             | 955          |
|              | Total | 955         | 0             | 955          |