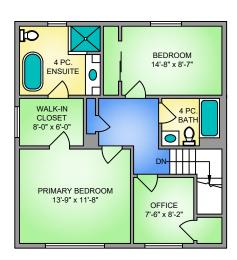

#### UPPER FLOOR 738 SQ. FT.

8'-0" VAULTED CEILING

#### 366 RICHMOND ROAD JUNE 24, 2024

PREPARED FOR THE EXCLUSIVE USE OF MARKO JURAS

| PLANS MAY NOT BE 100% ACCURATE, IF CRITICAL BUYER TO VERIFY. |                |            |              |
|--------------------------------------------------------------|----------------|------------|--------------|
| FLOOR                                                        | AREA (SQ. FT.) |            |              |
|                                                              | FINISHED       | UNFINISHED | DECK / PATIO |
| MAIN                                                         | 806            | -          | 580          |
| UPPER                                                        | 738            | -          | =            |
| LOWER                                                        | =              | 738        | =            |
|                                                              |                |            |              |
| TOTAL                                                        | 1544           | 738        | 580          |