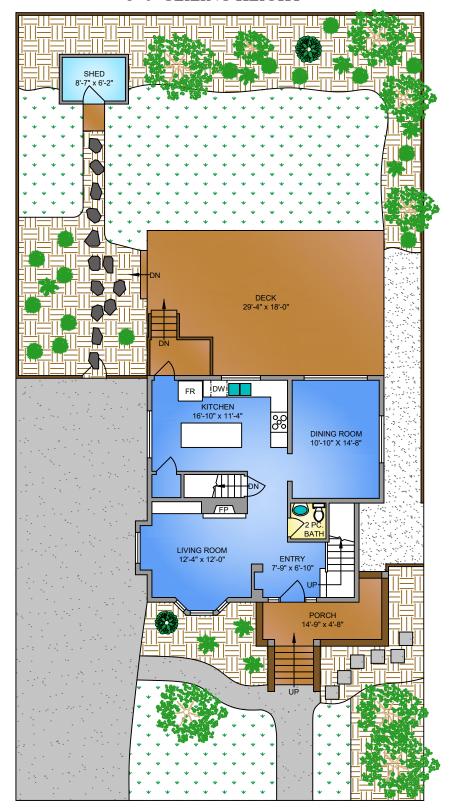

### MAIN FLOOR 806 SQ. FT.

8'-0" CEILING HEIGHT

#### 366 RICHMOND ROAD JUNE 24, 2024

PREPARED FOR THE EXCLUSIVE USE OF MARKO JURAS

| PLANS MAY NOT BE 100% ACCURATE, IF CRITICAL BUYER TO VERIFY. |                |            |              |
|--------------------------------------------------------------|----------------|------------|--------------|
| FLOOR                                                        | AREA (SQ. FT.) |            |              |
|                                                              | FINISHED       | UNFINISHED | DECK / PATIO |
| MAIN                                                         | 806            | -          | 580          |
| UPPER                                                        | 738            | -          | =            |
| LOWER                                                        | =              | 738        | =            |
|                                                              |                |            |              |
| TOTAL                                                        | 1544           | 738        | 580          |