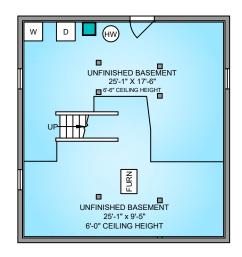

## LOWER FLOOR 738 SQ. FT.

6'-6" TO 6'-0" CEILING HEIGHT

#### 366 RICHMOND ROAD JUNE 24, 2024

PREPARED FOR THE EXCLUSIVE USE OF MARKO JURAS

| PLANS MAY NOT BE 100% ACCURATE, IF CRITICAL BUYER TO VERIFY. |                |            |              |
|--------------------------------------------------------------|----------------|------------|--------------|
| FLOOR                                                        | AREA (SQ. FT.) |            |              |
|                                                              | FINISHED       | UNFINISHED | DECK / PATIO |
| MAIN                                                         | 806            | -          | 580          |
| UPPER                                                        | 738            | -          | =            |
| LOWER                                                        | =              | 738        | =            |
|                                                              |                |            |              |
| TOTAL                                                        | 1544           | 738        | 580          |