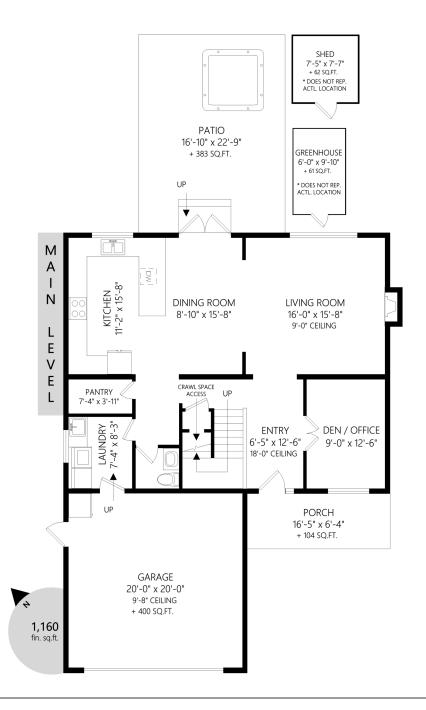

## **Marko Juras**

FAIR REALTY

markojuras@shaw.ca markojuras.com

Mobile: 250-380-8297

Office: 778-430-2228

778-430-2228 Fax:

3429 Hopwood Pl

Shown length and width dimensions are approximate. Area sq.ft. is representative of the on-site measurements. (1" accuracy)

## **Marko Juras**

FAIR REALTY

markojuras@shaw.ca markojuras.com

Mobile: 250-380-8297

Office: 778-430-2228

778-430-2228 Fax:

3429 Hopwood Pl

|             | Fin. Sq.Ft. | UnFin. Sq.Ft. | Total Sq.Ft. |
|-------------|-------------|---------------|--------------|
| Main Level  | 1160        | 0             | 1160         |
| Garage      | 0           | 400           | 400          |
| Upper Level | 1275        | 0             | 1275         |
| Total       | 2435        | 400           | 2835         |

Shown length and width dimensions are approximate. Area sq.ft. is representative of the on-site measurements. (1" accuracy)