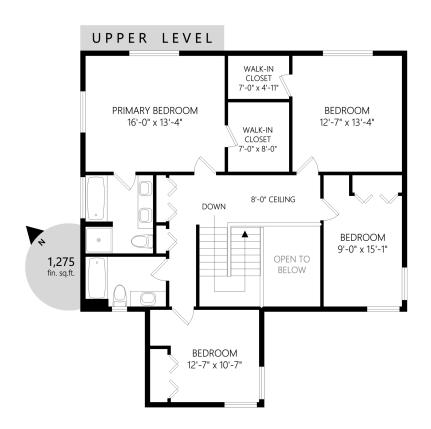

## **Marko Juras**

FAIR REALTY

markojuras@shaw.ca markojuras.com

Mobile: 250-380-8297

Office: 778-430-2228

778-430-2228 Fax:

3429 Hopwood Pl

|             | Fin. Sq.Ft. | UnFin. Sq.Ft. | Total Sq.Ft. |
|-------------|-------------|---------------|--------------|
| Main Level  | 1160        | 0             | 1160         |
| Garage      | 0           | 400           | 400          |
| Upper Level | 1275        | 0             | 1275         |
| Total       | 2435        | 400           | 2835         |