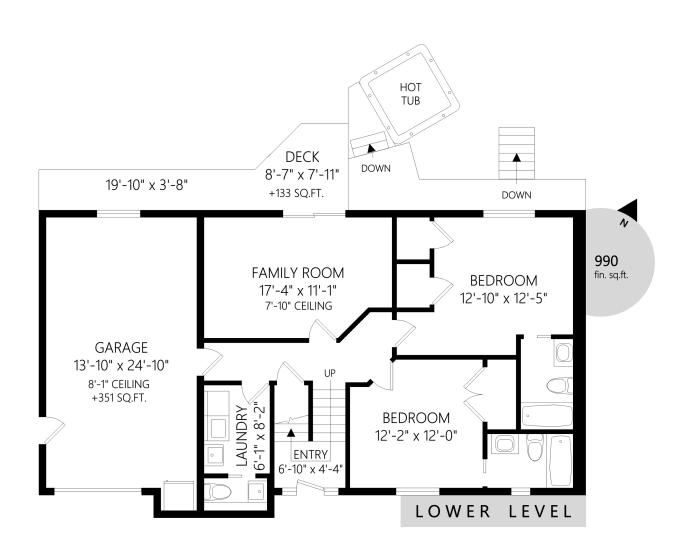

FAIR REALTY

markojuras@shaw.ca markojuras.com

Office: 778-430-2228 Fax: 778-430-2228 Mobile: 250-380-8297

763 Cuaulta Cres

| Ft. | Shown length and width dimensions are approximate.                       |
|-----|--------------------------------------------------------------------------|
|     | Area sq.ft. is representative of the on-site measurements. (1" accuracy) |
|     |                                                                          |

standardres.ca

Figures, Calculations, and Representations are for indicative and promotional purpose only. VI Standard Real Estate Services Inc. will not be liable for any damages of any kind arising from the mis-use of this information.

|             | Fin. Sq.Ft. | UnFin. Sq.Ft. | Total Sq.Ft. |
|-------------|-------------|---------------|--------------|
| Main Level  | 1271        | 0             | 1271         |
| Lower Level | 990         | 0             | 990          |
| Garage      | 0           | 351           | 351          |
| Tota        | al 2261     | 351           | 2612         |