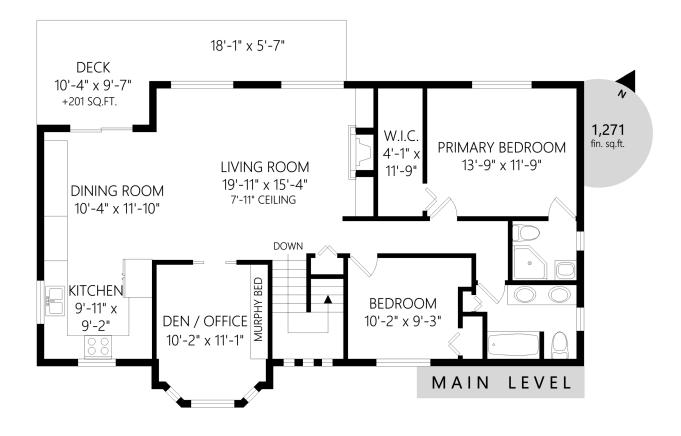

FAIR REALTY

markojuras@shaw.ca markojuras.com

Office: 778-430-2228 Fax: 778-430-2228 Mobile: 250-380-8297

763 Cuaulta Cres

| Shown length and width dimensions are approximate.                       |
|--------------------------------------------------------------------------|
| Area sq.ft. is representative of the on-site measurements. (1" accuracy) |

standardres.ca

Figures, Calculations, and Representations are for indicative and promotional purpose only. VI Standard Real Estate Services Inc. will not be liable for any damages of any kind arising from the mis-use of this information.

|             | Fin. Sq.Ft. | UnFin. Sq.Ft. | Total Sq.Ft. |
|-------------|-------------|---------------|--------------|
| Main Level  | 1271        | 0             | 1271         |
| Lower Level | 990         | 0             | 990          |
| Garage      | 0           | 351           | 351          |
| Total       | 2261        | 351           | 2612         |