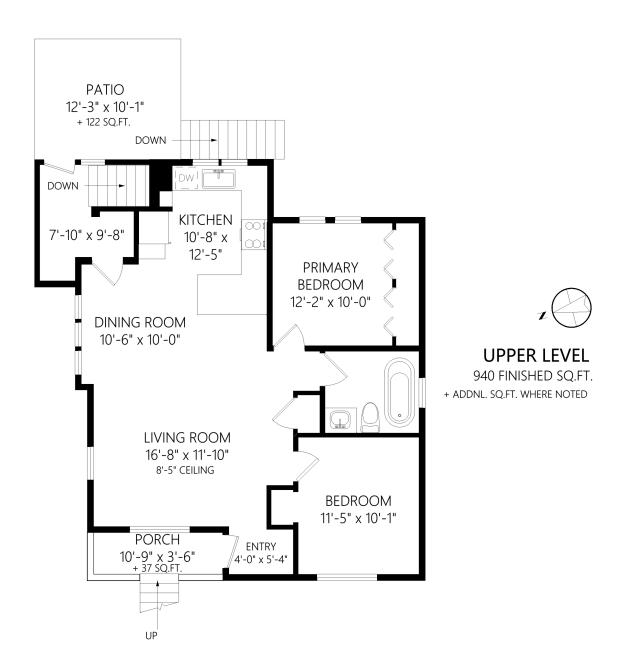

## **Marko Juras**

FAIR REALTY

markojuras@shaw.ca markojuras.com

Mobile: 250-380-8297

Office: 778-430-2228

778-430-2228 Fax:

157 Olive St

|             |       | Fin. Sq.Ft. | UnFin. Sq.Ft. | Total Sq.Ft. |
|-------------|-------|-------------|---------------|--------------|
| Upper Level |       | 940         | 0             | 940          |
| Lower Level |       | 905         | 76            | 981          |
|             | Total | 1845        | 76            | 1921         |

Shown length and width dimensions are approximate. Area sq.ft. is representative of the on-site measurements. (1" accuracy)