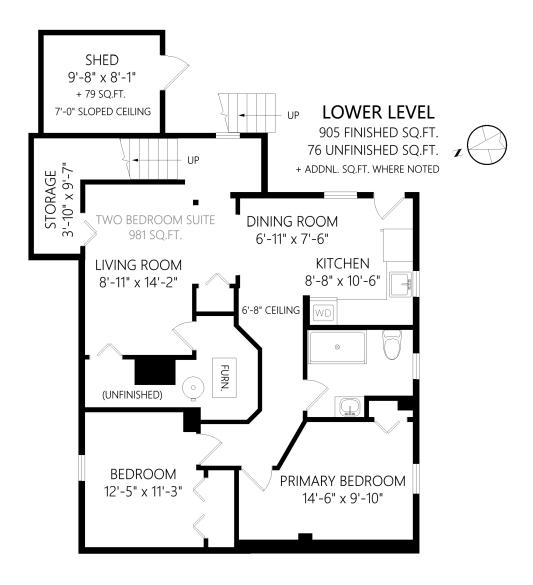

## **Marko Juras**

FAIR REALTY

markojuras@shaw.ca markojuras.com

Mobile: 250-380-8297

Office: 778-430-2228

778-430-2228 Fax:

157 Olive St

|             |       | Fin. Sq.Ft. | UnFin. Sq.Ft. | Total Sq.Ft. |
|-------------|-------|-------------|---------------|--------------|
| Upper Level |       | 940         | 0             | 940          |
| Lower Level |       | 905         | 76            | 981          |
|             | Total | 1845        | 76            | 1921         |

Shown length and width dimensions are approximate. Area sq.ft. is representative of the on-site measurements. (1" accuracy)