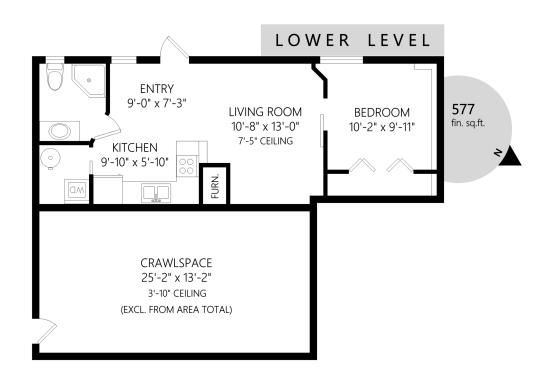

## **Marko Juras**

FAIR REALTY

markojuras@shaw.ca markojuras.com

Office: 778-430-2228 Fax: 778-430-2228

ice: 778-430-2228 Mobile: 250-380-8297

1092 Marchant Rd

|             |       | Fin. Sq.Ft. | UnFin. Sq.Ft. | Total Sq.Ft. |
|-------------|-------|-------------|---------------|--------------|
| Garage      |       | 229         | 0             | 229          |
| Main Level  |       | 1050        | 0             | 1050         |
| Upper Level |       | 773         | 0             | 773          |
| Lower Level |       | 577         | 0             | 577          |
|             | Total | 2629        | 0             | 2629         |

Shown length and width dimensions are approximate. Area sq.ft. is representative of the on-site measurements. (1" accuracy)