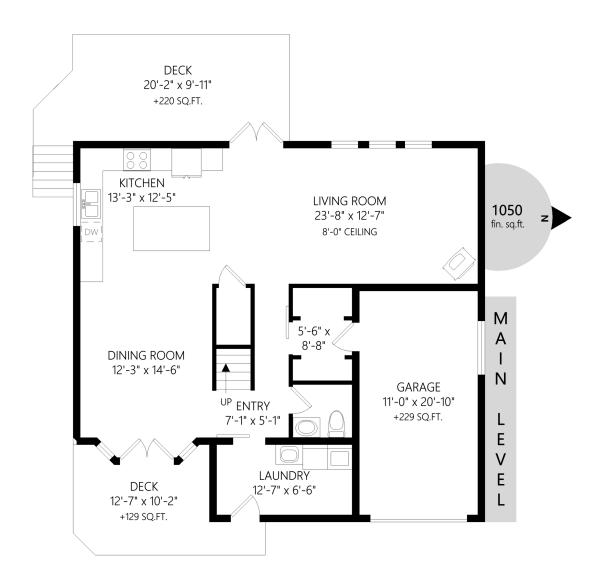

## **Marko Juras**

FAIR REALTY

markojuras@shaw.ca markojuras.com

Office: 778-430-2228 Fax: 778-430-2228

Mobile: 250-380-8297

1092 Marchant Rd

|             |       | Fin. Sq.Ft. | UnFin. Sq.Ft. | Total Sq.Ft. |
|-------------|-------|-------------|---------------|--------------|
| Garage      |       | 229         | 0             | 229          |
| Main Level  |       | 1050        | 0             | 1050         |
| Upper Level |       | 773         | 0             | 773          |
| Lower Level |       | 577         | 0             | 577          |
|             | Total | 2629        | 0             | 2629         |

Shown length and width dimensions are approximate. Area sq.ft. is representative of the on-site measurements. (1" accuracy)