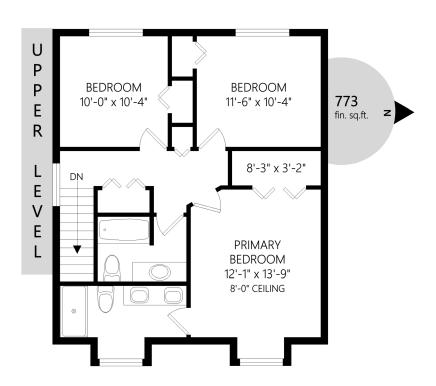

## **Marko Juras**

FAIR REALTY

markojuras@shaw.ca markojuras.com

Office: 778-430-2228 Fax: 778-430-2228 Mobile: 250-380-8297

1092 Marchant Rd

|             |       | Fin. Sq.Ft. | UnFin. Sq.Ft. | Total Sq.Ft. |
|-------------|-------|-------------|---------------|--------------|
| Garage      |       | 229         | 0             | 229          |
| Main Level  |       | 1050        | 0             | 1050         |
| Upper Level |       | 773         | 0             | 773          |
| Lower Level |       | 577         | 0             | 577          |
|             | Total | 2629        | 0             | 2629         |

Shown length and width dimensions are approximate. Area sq.ft. is representative of the on-site measurements. (1" accuracy)