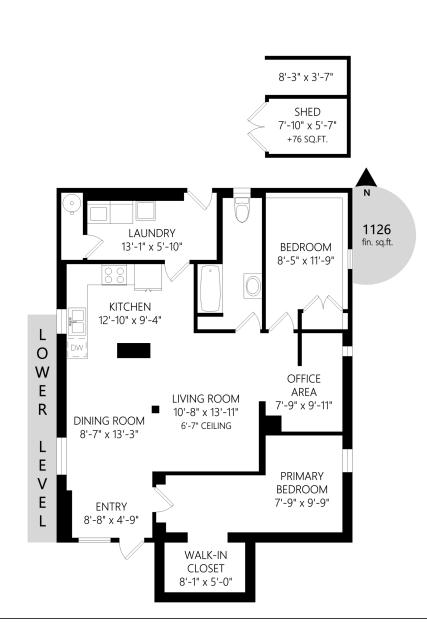

## 639 Langford St

Shown length and width dimensions are approximate. Area sq.ft. is representative of the on-site measurements. (1" accuracy)

|             |       | Fin. Sq.Ft. | UnFin. Sq.Ft. | Total Sq.Ft. |
|-------------|-------|-------------|---------------|--------------|
| Main Level  |       | 1255        | 0             | 1255         |
| Lower Level |       | 1126        | 0             | 1126         |
|             | Total | 2381        | 0             | 2381         |

|             |       | Fin. Sq.Ft. | UnFin. Sq.Ft. | Total Sq.Ft. |
|-------------|-------|-------------|---------------|--------------|
| Main Level  |       | 1255        | 0             | 1255         |
| Lower Level |       | 1126        | 0             | 1126         |
|             | Total | 2381        | 0             | 2381         |