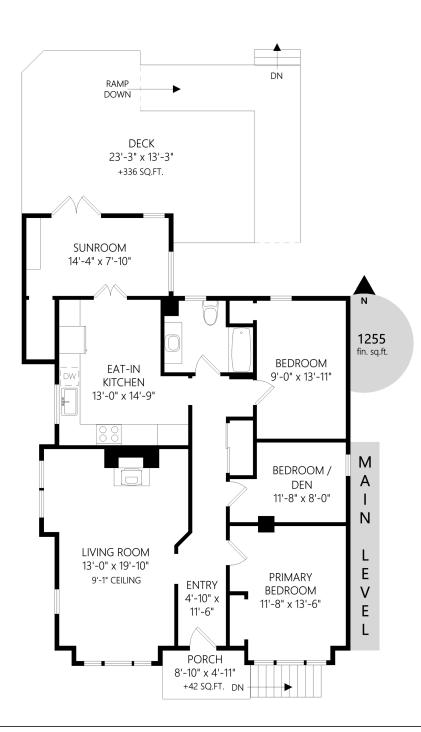

## 639 Langford St

Shown length and width dimensions are approximate. Area sq.ft. is representative of the on-site measurements. (1" accuracy)

|             |       | Fin. Sq.Ft. | UnFin. Sq.Ft. | Total Sq.Ft. |
|-------------|-------|-------------|---------------|--------------|
| Main Level  |       | 1255        | 0             | 1255         |
| Lower Level |       | 1126        | 0             | 1126         |
|             | Total | 2381        | 0             | 2381         |

|             |       | Fin. Sq.Ft. | UnFin. Sq.Ft. | Total Sq.Ft. |
|-------------|-------|-------------|---------------|--------------|
| Main Level  |       | 1255        | 0             | 1255         |
| Lower Level |       | 1126        | 0             | 1126         |
|             | Total | 2381        | 0             | 2381         |