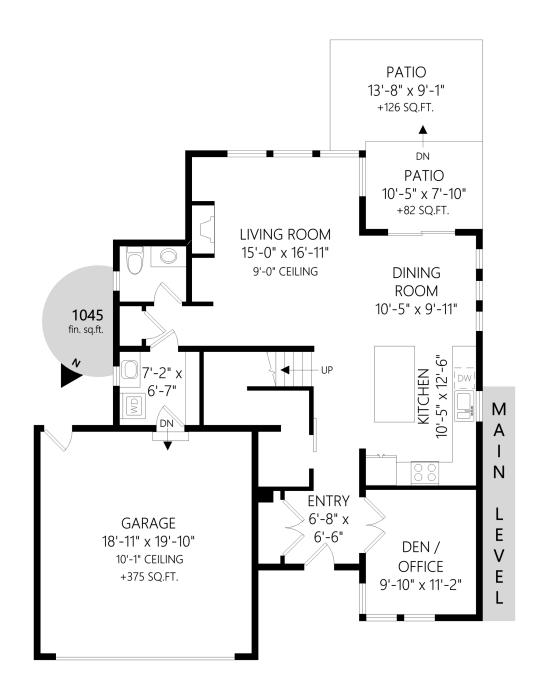

## 6537 Helgesen Rd

|             | Fin. Sq.Ft. | UnFin. Sq.Ft. | Total Sq.Ft. |
|-------------|-------------|---------------|--------------|
| Garage      | 0           | 375           | 375          |
| Main Level  | 1045        | 0             | 1045         |
| Upper Level | 1040        | 0             | 1040         |
| Total       | 2085        | 375           | 2460         |

Shown length and width dimensions are approximate.

Area sq.ft. is representative of the on-site measurements. (1" accuracy)