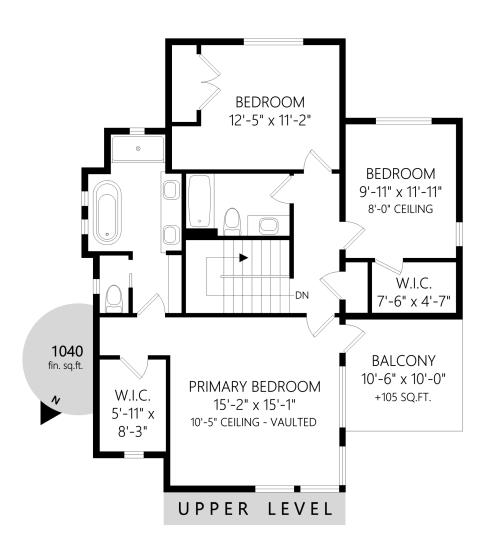

## 6537 Helgesen Rd

|             | Fin. Sq.Ft. | UnFin. Sq.Ft. | Total Sq.Ft. |
|-------------|-------------|---------------|--------------|
| Garage      | 0           | 375           | 375          |
| Main Level  | 1045        | 0             | 1045         |
| Upper Level | 1040        | 0             | 1040         |
| Total       | 2085        | 375           | 2460         |

Shown length and width dimensions are approximate.

Area sq.ft. is representative of the on-site measurements. (1" accuracy)