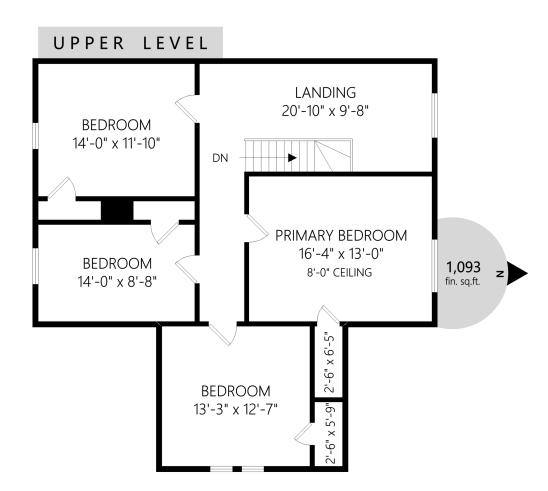

markojuras@shaw.ca markojuras.com

Office: 778-430-2228 Fax: 778-430-2228 Mobile: 250-380-8297

1070 St. David St

|             |       | Fin. Sq.Ft. | UnFin. Sq.Ft. | Total Sq.Ft. | Shown length and width dimensions are approximate.                       |
|-------------|-------|-------------|---------------|--------------|--------------------------------------------------------------------------|
| Main Level  |       | 1666        | 0             | 1666         | Area sq.ft. is representative of the on-site measurements. (1" accuracy) |
| Upper Level |       | 1093        | 0             | 1093         |                                                                          |
| Lower Level |       | 0           | 886           | 886          | Standard                                                                 |
|             | Total | 2759        | 886           | 3645         | standardres.ca                                                           |

markojuras@shaw.ca markojuras.com

Office: 778-430-2228 Fax: 778-430-2228 Mobile: 250-380-8297

1070 St. David St

|             | Fin. Sq.Ft. | UnFin. Sq.Ft. | Total Sq.Ft. | Shown length and width dimensions are approximate.                                       |
|-------------|-------------|---------------|--------------|------------------------------------------------------------------------------------------|
| Main Level  | 1666        | 0             | 1666         | Area sq.ft. is representative of the on-site measurements. (1" accuracy)                 |
| Upper Level | 1093        | 0             | 1093         |                                                                                          |
| Lower Level | 0           | 886           | 886          | Standard                                                                                 |
| То          | tal 2759    | 886           | 3645         | standardres.ca                                                                           |
|             |             |               |              | Figures Calculations and Representations are for indicative and promotional purpose only |

1070 St. David St

|             | Fin. Sq.Ft. | UnFin. Sq.Ft. | Total Sq.Ft. | Shown length and width dimensions are approximate.                                       |
|-------------|-------------|---------------|--------------|------------------------------------------------------------------------------------------|
| Main Level  | 1666        | 0             | 1666         | Area sq.ft. is representative of the on-site measurements. (1" accuracy)                 |
| Upper Level | 1093        | 0             | 1093         |                                                                                          |
| Lower Level | 0           | 886           | 886          | Standard                                                                                 |
| Тс          | tal 2759    | 886           | 3645         | standardres.ca                                                                           |
|             |             |               |              | Figures Calculations and Representations are for indicative and promotional purpose only |

Office: 778-430-2228 Fax: 778-430-2228 Mobile: 250-380-8297

1070 St. David St

|             |       | Fin. Sq.Ft. | UnFin. Sq.Ft. | Total Sq.Ft. |
|-------------|-------|-------------|---------------|--------------|
| Main Level  |       | 1666        | 0             | 1666         |
| Upper Level |       | 1093        | 0             | 1093         |
| Lower Level |       | 0           | 886           | 886          |
|             | Total | 2759        | 886           | 3645         |

Shown length and width dimensions are approximate. Area sq.ft. is representative of the on-site measurements. (1" accuracy)

Figures, Calculations, and Representations are for indicative and promotional purpose only. VI Standard Real Estate Services Inc. will not be liable for any damages of any kind arising from the mis-use of this information.