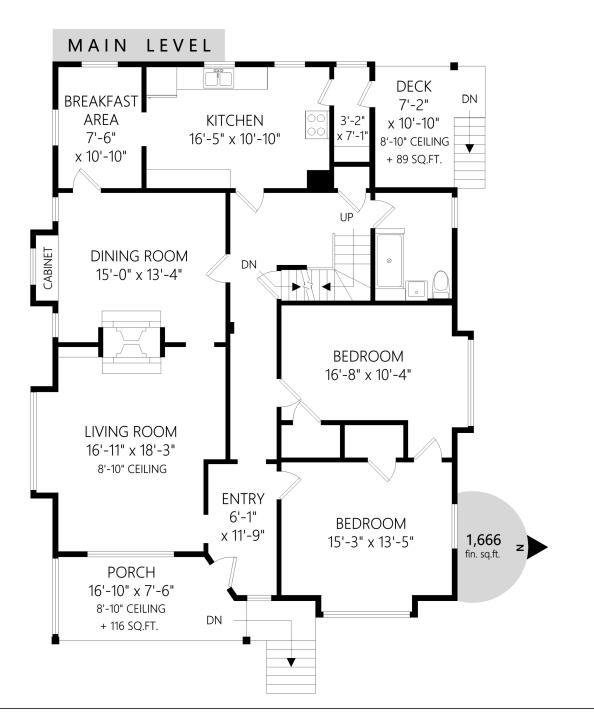

markojuras@shaw.ca markojuras.com

Office: 778-430-2228 Fax: 778-430-2228 Mobile: 250-380-8297

1070 St. David St

|             |       | Fin. Sq.Ft. | UnFin. Sq.Ft. | Total Sq.Ft. | Shown length and width dimensions are approximate.                       |
|-------------|-------|-------------|---------------|--------------|--------------------------------------------------------------------------|
| Main Level  |       | 1666        | 0             | 1666         | Area sq.ft. is representative of the on-site measurements. (1" accuracy) |
| Upper Level |       | 1093        | 0             | 1093         |                                                                          |
| Lower Level |       | 0           | 886           | 886          | Standard                                                                 |
|             | Total | 2759        | 886           | 3645         | standardres.ca                                                           |

markojuras@shaw.ca markojuras.com

Office: 778-430-2228 Fax: 778-430-2228 Mobile: 250-380-8297

1070 St. David St

|             | Fin. Sq.Ft. | UnFin. Sq.Ft. | Total Sq.Ft. | Shown length and width dimensions are approximate.                                       |
|-------------|-------------|---------------|--------------|------------------------------------------------------------------------------------------|
| Main Level  | 1666        | 0             | 1666         | Area sq.ft. is representative of the on-site measurements. (1" accuracy)                 |
| Upper Level | 1093        | 0             | 1093         |                                                                                          |
| Lower Level | 0           | 886           | 886          | Standard                                                                                 |
| То          | tal 2759    | 886           | 3645         | standardres.ca                                                                           |
|             |             |               |              | Figures Calculations and Representations are for indicative and promotional purpose only |

1070 St. David St

|             | Fin. Sq.Ft. | UnFin. Sq.Ft. | Total Sq.Ft. | Shown length and width dimensions are approximate.                                       |
|-------------|-------------|---------------|--------------|------------------------------------------------------------------------------------------|
| Main Level  | 1666        | 0             | 1666         | Area sq.ft. is representative of the on-site measurements. (1" accuracy)                 |
| Upper Level | 1093        | 0             | 1093         |                                                                                          |
| Lower Level | 0           | 886           | 886          | Standard                                                                                 |
| Тс          | tal 2759    | 886           | 3645         | standardres.ca                                                                           |
|             |             |               |              | Figures Calculations and Representations are for indicative and promotional purpose only |

Office: 778-430-2228 Fax: 778-430-2228 Mobile: 250-380-8297

1070 St. David St

|             |       | Fin. Sq.Ft. | UnFin. Sq.Ft. | Total Sq.Ft. |
|-------------|-------|-------------|---------------|--------------|
| Main Level  |       | 1666        | 0             | 1666         |
| Upper Level |       | 1093        | 0             | 1093         |
| Lower Level |       | 0           | 886           | 886          |
|             | Total | 2759        | 886           | 3645         |

Shown length and width dimensions are approximate. Area sq.ft. is representative of the on-site measurements. (1" accuracy)

Figures, Calculations, and Representations are for indicative and promotional purpose only. VI Standard Real Estate Services Inc. will not be liable for any damages of any kind arising from the mis-use of this information.