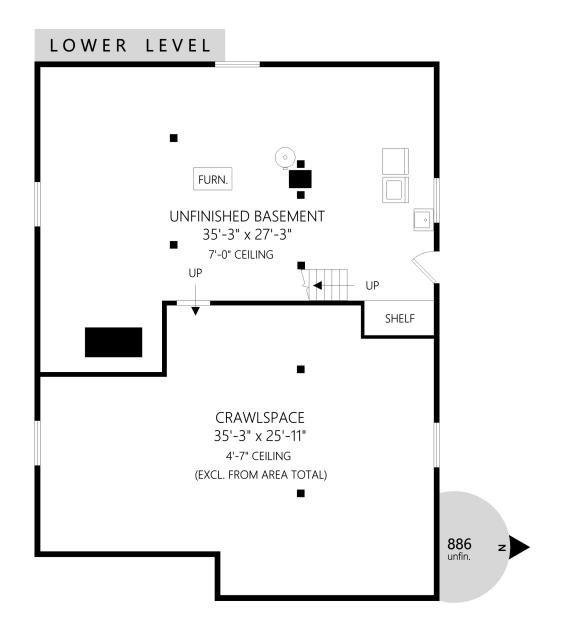

markojuras@shaw.ca markojuras.com

Office: 778-430-2228 Fax: 778-430-2228 Mobile: 250-380-8297

1070 St. David St

|             |       | Fin. Sq.Ft. | UnFin. Sq.Ft. | Total Sq.Ft. | Shown length and width dimensions are approximate.                       |
|-------------|-------|-------------|---------------|--------------|--------------------------------------------------------------------------|
| Main Level  |       | 1666        | 0             | 1666         | Area sq.ft. is representative of the on-site measurements. (1" accuracy) |
| Upper Level |       | 1093        | 0             | 1093         |                                                                          |
| Lower Level |       | 0           | 886           | 886          | Standard                                                                 |
|             | Total | 2759        | 886           | 3645         | standardres.ca                                                           |

markojuras@shaw.ca markojuras.com

Office: 778-430-2228 Fax: 778-430-2228 Mobile: 250-380-8297

1070 St. David St

|             | Fin. Sq.Ft. | UnFin. Sq.Ft. | Total Sq.Ft. | Shown length and width dimensions are approximate.                                       |
|-------------|-------------|---------------|--------------|------------------------------------------------------------------------------------------|
| Main Level  | 1666        | 0             | 1666         | Area sq.ft. is representative of the on-site measurements. (1" accuracy)                 |
| Upper Level | 1093        | 0             | 1093         |                                                                                          |
| Lower Level | 0           | 886           | 886          | Standard                                                                                 |
| То          | tal 2759    | 886           | 3645         | standardres.ca                                                                           |
|             |             |               |              | Figures Calculations and Representations are for indicative and promotional purpose only |

1070 St. David St

|             | Fin. Sq.Ft. | UnFin. Sq.Ft. | Total Sq.Ft. | Shown length and width dimensions are approximate.                                       |
|-------------|-------------|---------------|--------------|------------------------------------------------------------------------------------------|
| Main Level  | 1666        | 0             | 1666         | Area sq.ft. is representative of the on-site measurements. (1" accuracy)                 |
| Upper Level | 1093        | 0             | 1093         |                                                                                          |
| Lower Level | 0           | 886           | 886          | Standard                                                                                 |
| Тс          | tal 2759    | 886           | 3645         | standardres.ca                                                                           |
|             |             |               |              | Figures Calculations and Representations are for indicative and promotional purpose only |

Office: 778-430-2228 Fax: 778-430-2228 Mobile: 250-380-8297

1070 St. David St

|             |       | Fin. Sq.Ft. | UnFin. Sq.Ft. | Total Sq.Ft. |
|-------------|-------|-------------|---------------|--------------|
| Main Level  |       | 1666        | 0             | 1666         |
| Upper Level |       | 1093        | 0             | 1093         |
| Lower Level |       | 0           | 886           | 886          |
|             | Total | 2759        | 886           | 3645         |

Shown length and width dimensions are approximate. Area sq.ft. is representative of the on-site measurements. (1" accuracy)

Figures, Calculations, and Representations are for indicative and promotional purpose only. VI Standard Real Estate Services Inc. will not be liable for any damages of any kind arising from the mis-use of this information.