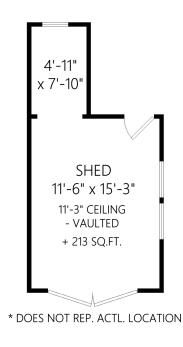

|
| Lower Level | 0           | 886           | 886          | Standard                                                                                 |
| Тс          | tal 2759    | 886           | 3645         | standardres.ca                                                                           |
|             |             |               |              | Figures Calculations and Representations are for indicative and promotional purpose only |

standard standardres.ca icative and promotional purpose only.

VI Standard Real Estate Services Inc. will not be liable for any damages of any kind arising from the mis-use of this information.





markojuras@shaw.ca markojuras.com



Office: 778-430-2228 Fax: 778-430-2228 Mobile: 250-380-8297

1070 St. David St



|             |       | Fin. Sq.Ft. | UnFin. Sq.Ft. | Total Sq.Ft. |
|-------------|-------|-------------|---------------|--------------|
| Main Level  |       | 1666        | 0             | 1666         |
| Upper Level |       | 1093        | 0             | 1093         |
| Lower Level |       | 0           | 886           | 886          |
|             | Total | 2759        | 886           | 3645         |

Shown length and width dimensions are approximate. Area sq.ft. is representative of the on-site measurements. (1" accuracy)



Figures, Calculations, and Representations are for indicative and promotional purpose only. VI Standard Real Estate Services Inc. will not be liable for any damages of any kind arising from the mis-use of this information.