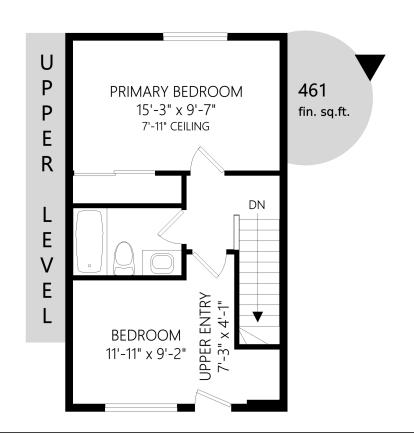

## **Marko Juras**

FAIR REALTY

markojuras@shaw.ca markojuras.com

Office: 778-430-2228 Fax: 778-430-2228 Mobile: 250-380-8297

105-991 Cloverdale Ave

|             |       | Fin. Sq.Ft. | UnFin. Sq.Ft. | Total Sq.Ft. |
|-------------|-------|-------------|---------------|--------------|
| Main Level  |       | 461         | 0             | 461          |
| Upper Level |       | 461         | 0             | 461          |
|             | Total | 922         | 0             | 922          |

Shown length and width dimensions are approximate. Area sq.ft. is representative of the on-site measurements. (1" accuracy)