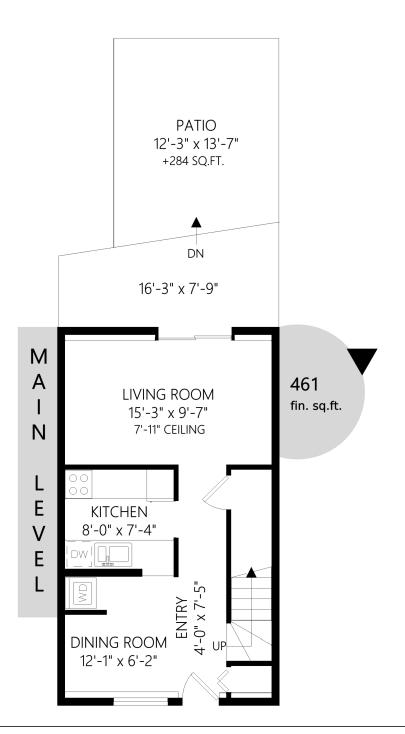

## 105-991 Cloverdale Ave

|             |       | Fin. Sq.Ft. | UnFin. Sq.Ft. | Total Sq.Ft. |
|-------------|-------|-------------|---------------|--------------|
| Main Level  |       | 461         | 0             | 461          |
| Upper Level |       | 461         | 0             | 461          |
|             | Total | 922         | 0             | 922          |

Shown length and width dimensions are approximate. Area sq.ft. is representative of the on-site measurements. (1" accuracy)