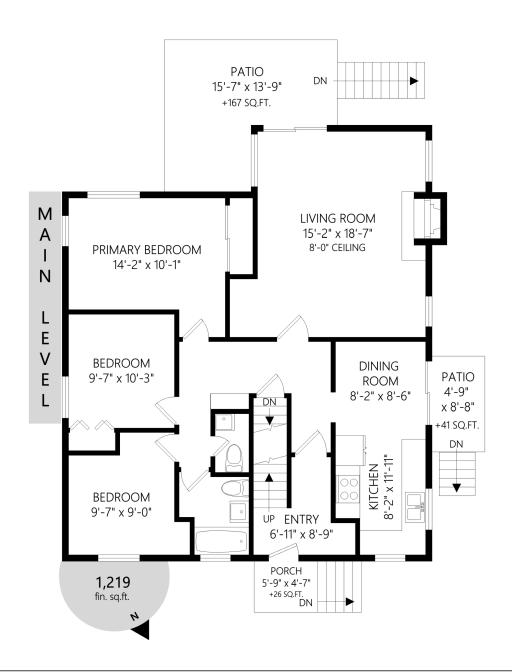

## 309 View Royal Ave

|             |       | Fin. Sq.Ft. | UnFin. Sq.Ft. | Total Sq.Ft. |
|-------------|-------|-------------|---------------|--------------|
| Lower Level |       | 0           | 1222          | 1222         |
| Main Level  |       | 1219        | 0             | 1219         |
| Upper Level |       | 615         | 0             | 615          |
| Loft Level  |       | 266         | 0             | 266          |
|             | Total | 2100        | 1222          | 3322         |

Shown length and width dimensions are approximate. Area sq.ft. is representative of the on-site measurements. (1" accuracy)

FAIR REALTY

markojuras@shaw.ca markojuras.com

Office: 778-430-2228

Mobile: 250-380-8297