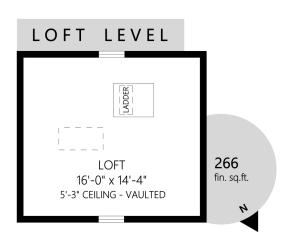

FAIR REALTY

markojuras@shaw.ca markojuras.com

Office: 778-430-2228

Mobile: 250-380-8297

Fax: 778-430-2228

309 View Royal Ave

|             | Fin. Sq   | .Ft. UnFin. Sq. | Ft. Total Sq.Ft. |
|-------------|-----------|-----------------|------------------|
| Lower Level | 0         | 1222            | 1222             |
| Main Level  | 1219      | 0               | 1219             |
| Upper Level | 615       | 0               | 615              |
| Loft Level  | 266       | 0               | 266              |
| T.          | otal 2100 | 1222            | 3322             |

## 309 View Royal Ave

|             |       | Fin. Sq.Ft. | UnFin. Sq.Ft. | Total Sq.Ft. |
|-------------|-------|-------------|---------------|--------------|
| Lower Level |       | 0           | 1222          | 1222         |
| Main Level  |       | 1219        | 0             | 1219         |
| Upper Level |       | 615         | 0             | 615          |
| Loft Level  |       | 266         | 0             | 266          |
|             | Total | 2100        | 1222          | 3322         |

Fax: 778-430-2228

309 View Royal Ave

|             |       | Fin. Sq.Ft. | UnFin. Sq.Ft. | Total Sq.Ft. |
|-------------|-------|-------------|---------------|--------------|
| Lower Level |       | 0           | 1222          | 1222         |
| Main Level  |       | 1219        | 0             | 1219         |
| Upper Level |       | 615         | 0             | 615          |
| Loft Level  |       | 266         | 0             | 266          |
|             | Total | 2100        | 1222          | 3322         |

309 View Royal Ave

|             |       | Fin. Sq.Ft. | UnFin. Sq.Ft. | Total Sq.Ft. |
|-------------|-------|-------------|---------------|--------------|
| Lower Level |       | 0           | 1222          | 1222         |
| Main Level  |       | 1219        | 0             | 1219         |
| Upper Level |       | 615         | 0             | 615          |
| Loft Level  |       | 266         | 0             | 266          |
|             | Total | 2100        | 1222          | 3322         |