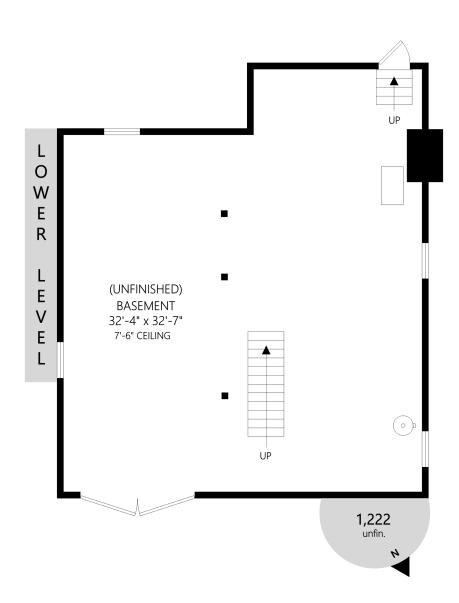

FAIR REALTY

markojuras@shaw.ca markojuras.com

Office: 778-430-2228

Mobile: 250-380-8297

Fax: 778-430-2228

309 View Royal Ave

|             | Fin. Sq   | .Ft. UnFin. Sq. | Ft. Total Sq.Ft. |
|-------------|-----------|-----------------|------------------|
| Lower Level | 0         | 1222            | 1222             |
| Main Level  | 1219      | 0               | 1219             |
| Upper Level | 615       | 0               | 615              |
| Loft Level  | 266       | 0               | 266              |
| T.          | otal 2100 | 1222            | 3322             |

Shown length and width dimensions are approximate. Area sq.ft. is representative of the on-site measurements. (1" accuracy)

FAIR REALTY

markojuras@shaw.ca markojuras.com

Office: 778-430-2228

Mobile: 250-380-8297