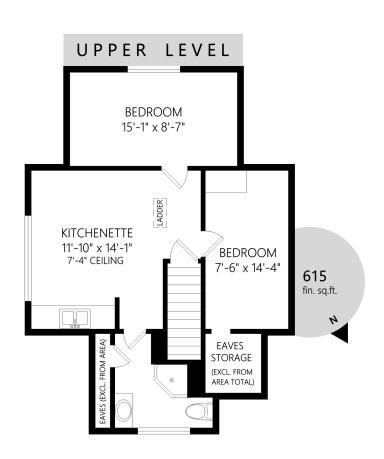

FAIR REALTY

markojuras@shaw.ca markojuras.com

Office: 778-430-2228

Mobile: 250-380-8297

Fax: 778-430-2228

309 View Royal Ave

|             | Fin. Sq   | .Ft. UnFin. Sq. | Ft. Total Sq.Ft. |
|-------------|-----------|-----------------|------------------|
| Lower Level | 0         | 1222            | 1222             |
| Main Level  | 1219      | 0               | 1219             |
| Upper Level | 615       | 0               | 615              |
| Loft Level  | 266       | 0               | 266              |
| T.          | otal 2100 | 1222            | 3322             |

## 309 View Royal Ave

|             |       | Fin. Sq.Ft. | UnFin. Sq.Ft. | Total Sq.Ft. |
|-------------|-------|-------------|---------------|--------------|
| Lower Level |       | 0           | 1222          | 1222         |
| Main Level  |       | 1219        | 0             | 1219         |
| Upper Level |       | 615         | 0             | 615          |
| Loft Level  |       | 266         | 0             | 266          |
|             | Total | 2100        | 1222          | 3322         |

Fax: 778-430-2228

309 View Royal Ave

|             |       | Fin. Sq.Ft. | UnFin. Sq.Ft. | Total Sq.Ft. |
|-------------|-------|-------------|---------------|--------------|
| Lower Level |       | 0           | 1222          | 1222         |
| Main Level  |       | 1219        | 0             | 1219         |
| Upper Level |       | 615         | 0             | 615          |
| Loft Level  |       | 266         | 0             | 266          |
|             | Total | 2100        | 1222          | 3322         |

309 View Royal Ave

|             |       | Fin. Sq.Ft. | UnFin. Sq.Ft. | Total Sq.Ft. |
|-------------|-------|-------------|---------------|--------------|
| Lower Level |       | 0           | 1222          | 1222         |
| Main Level  |       | 1219        | 0             | 1219         |
| Upper Level |       | 615         | 0             | 615          |
| Loft Level  |       | 266         | 0             | 266          |
|             | Total | 2100        | 1222          | 3322         |