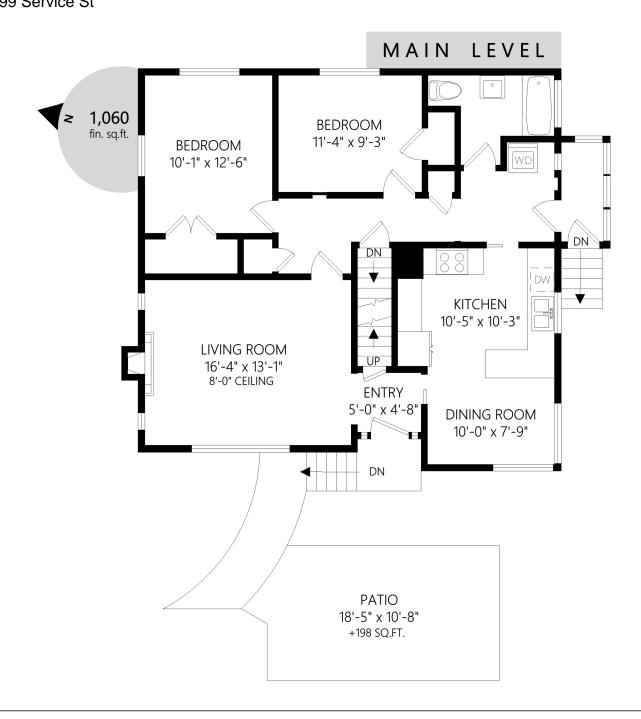

## **Marko Juras**

FAIR REALTY

markojuras@shaw.ca markojuras.com

Mobile: 250-380-8297

Office: 778-430-2228 Fax: 778-430-2228

3199 Service St

Shown length and width dimensions are approximate. Area sq.ft. is representative of the on-site measurements. (1" accuracy)