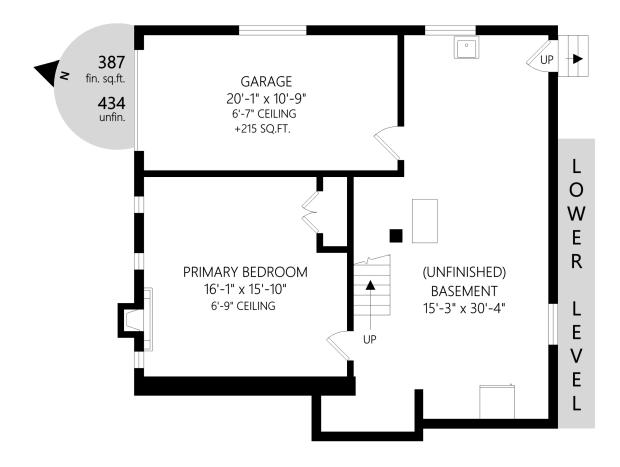

## **Marko Juras**

FAIR REALTY

markojuras@shaw.ca markojuras.com

Office: 778-430-2228 Mobile: 250-380-8297

Fax: 778-430-2228

3199 Service St

|             |       | Fin. Sq.Ft. | UnFin. Sq.Ft. | Total Sq.Ft. |
|-------------|-------|-------------|---------------|--------------|
| Garage      |       | 0           | 215           | 215          |
| Lower Level |       | 387         | 434           | 821          |
| Main Level  |       | 1060        | 0             | 1060         |
| Upper Level |       | 0           | 662           | 662          |
|             | Total | 1447        | 1311          | 2758         |

Shown length and width dimensions are approximate. Area sq.ft. is representative of the on-site measurements. (1" accuracy)

## **Marko Juras**

FAIR REALTY

markojuras@shaw.ca markojuras.com

Office: 778-430-2228 Mobile: 250-380-8297

Fax: 778-430-2228

3199 Service St

|             | Fin. Sq.Ft. | UnFin. Sq.Ft. | Total Sq.Ft. |
|-------------|-------------|---------------|--------------|
| Garage      | 0           | 215           | 215          |
| Lower Level | 387         | 434           | 821          |
| Main Level  | 1060        | 0             | 1060         |
| Upper Level | 0           | 662           | 662          |
| Tr          | ntal 1447   | 1311          | 2758         |