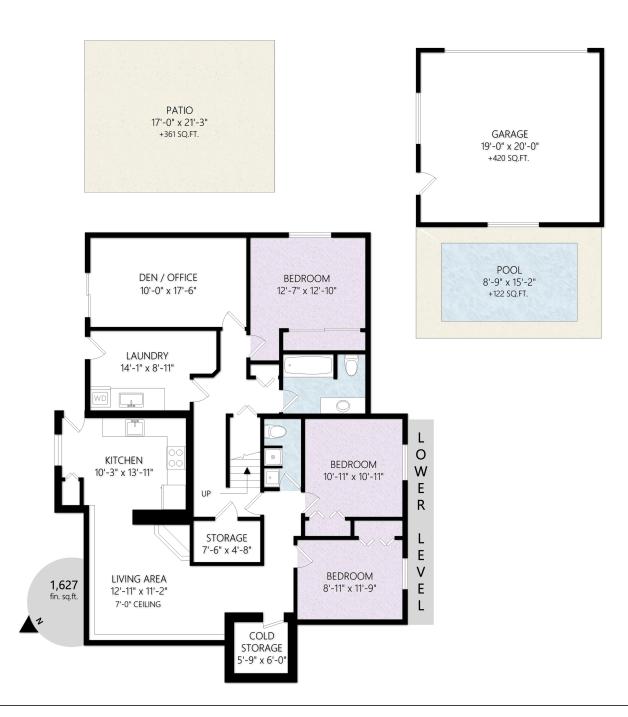

## 855 Maddison St

|             |       | Fin. Sq.Ft. | UnFin. Sq.Ft. | Total Sq.Ft. |
|-------------|-------|-------------|---------------|--------------|
| Main Level  |       | 1642        | 0             | 1642         |
| Lower Level |       | 1627        | 0             | 1627         |
| Garage      |       | 0           | 420           | 420          |
|             | Total | 3269        | 420           | 3689         |

Shown length and width dimensions are approximate.

Area sq.ft. is representative of the on-site measurements. (1" accuracy)