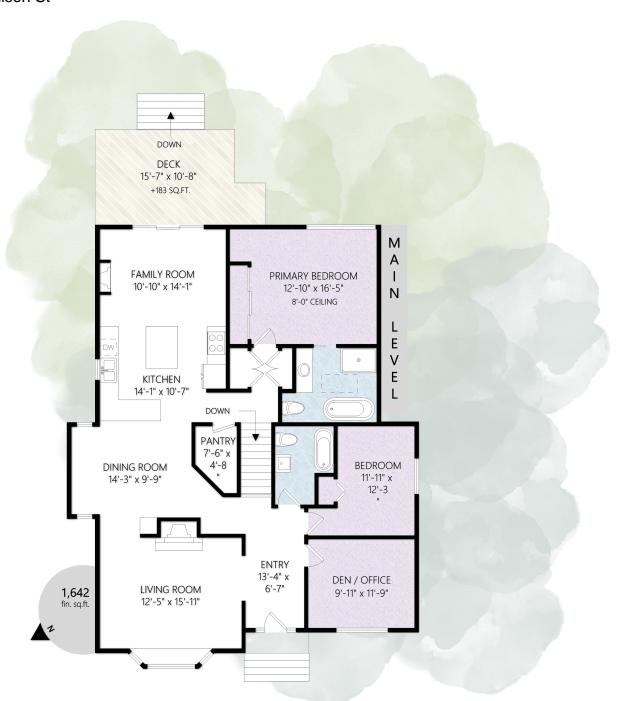

## **Marko Juras**

FAIR REALTY

markojuras@shaw.ca markojuras.com

Office: 778-430-2228 Fax: 778-430-2228

Mobile: 250-380-8297

855 Maddison St

|             |       | Fin. Sq.Ft. | UnFin. Sq.Ft. | Total Sq.Ft. |
|-------------|-------|-------------|---------------|--------------|
| Main Level  |       | 1642        | 0             | 1642         |
| Lower Level |       | 1627        | 0             | 1627         |
| Garage      |       | 0           | 420           | 420          |
|             | Total | 3269        | 420           | 3689         |

Shown length and width dimensions are approximate. Area sq.ft. is representative of the on-site measurements. (1" accuracy)